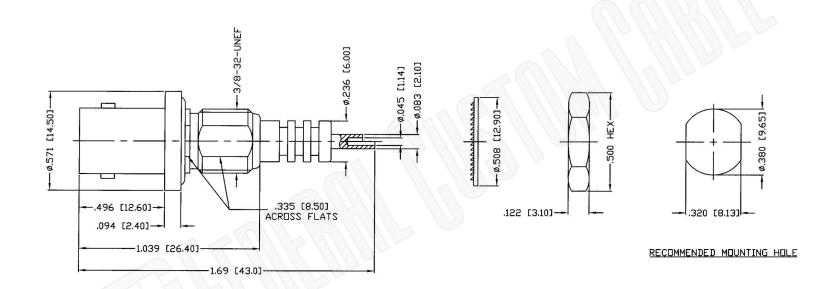

# MHV FEMALE CONNECTOR BULKHEAD FRONT MOUNT O-RING SOLDER CUP CONTACT

#### N/A NOTES:

1. DIMENSIONS ARE IN MILLIMETERS | INCHES

2. UNLESS OTHERWISE SPECIFIED ALL DIMENSIONS ARE NOMINAL
3. SPECIFICATIONS ARE SUBJECT TO CHANGE WITHOUT NOTICE

THIS DRAWING CONTAINS PROPRIETARY INFORMATION THAT BELONGS TO FEDERAL CUSTOM CABLE, LLC. ANY UNAUTHORIZED USE OF THIS DRAWING IS PROHIBITED WITHOUT WTITTEN PERMISSION FROM FEDERAL CUSTOM CABLE.
ALL RIGHTS RESERVED. © 2016 COPYRIGHT FEDERAL CUSTOM CABLE, LLC.