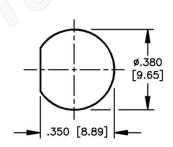

MAXIMUM PANEL THICKNESS: .36 [9.1] SUGGESTED MOUNTING CONFIGURATION

# **Material Specifications**

Cable(s):

N/A

Body:

Brass

Finish:

Nickel

Insulation:

Teflon

Impedence: 50 Ohms



| F | $\alpha$ |
|---|----------|

# **Federal Custom Ca** www.FCCable.co

1891 Alton Parkway, Irvine, CA 926 Phone: (949) 851-3114 | Fax: (949) 852-8136 Sales@FCCable.com

| able |  |
|------|--|
| om   |  |
| 606  |  |

## CAGE CODE 1UKX3

Scale:

Revision:

**Dimensions** Millimeters I Inches

# **Part Number:**

C5016

#### **Description:**

# MINI-UHF FEMALE CONNECTOR BULKHEAD MOUNT **SOLDER CUP CONTACT**

NOTES: N/A

1. DIMENSIONS ARE IN MILLIMETERS | INCHES

2. UNLESS OTHERWISE SPECIFIED ALL DIMENSIONS ARE NOMINAL 3. SPECIFICATIONS ARE SUBJECT TO CHANGE WITHOUT NOTICE

THIS DRAWING CONTAINS PRO