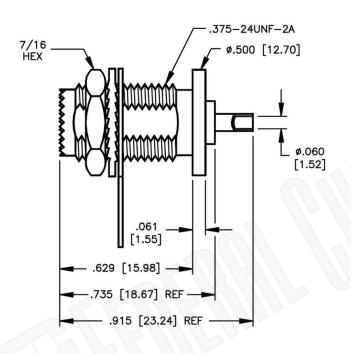

MAXIMUM PANEL THICKNESS: .36 [9.1] SUGGESTED MOUNTING CONFIGURATION

# MINI-UHF FEMALE CONNECTOR BULKHEAD MOUNT **SOLDER CUP CONTACT**

NOTES: N/A

1. DIMENSIONS ARE IN MILLIMETERS | INCHES

2. UNLESS OTHERWISE SPECIFIED ALL DIMENSIONS ARE NOMINAL 3. SPECIFICATIONS ARE SUBJECT TO CHANGE WITHOUT NOTICE