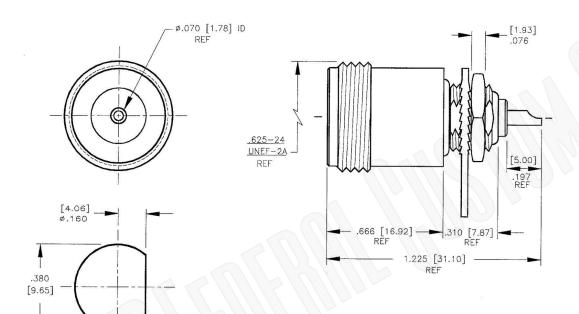

SUGGESTED MOUNTING CONFIGURATION MAXIMUM PANEL THICKNESS: .165 [4.19]

# N FEMALE CONNECTOR BULKHEAD FRONT MOUNT **SOLDER CUP CONTACT**

NOTES:

1. DIMENSIONS ARE IN MILLIMETERS | INCHES

2. UNLESS OTHERWISE SPECIFIED ALL DIMENSIONS ARE NOMINAL 3. SPECIFICATIONS ARE SUBJECT TO CHANGE WITHOUT NOTICE