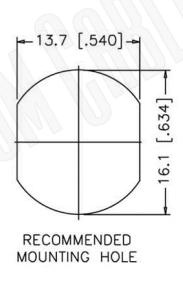

# N FEMALE CONNECTOR FRONT MOUNT BULKHEAD HERMETICALLY SEALED

N/A NOTES:

1. DIMENSIONS ARE IN MILLIMETERS | INCHES

**Part Number:** 

2. UNLESS OTHERWISE SPECIFIED ALL DIMENSIONS ARE NOMINAL
3. SPECIFICATIONS ARE SUBJECT TO CHANGE WITHOUT NOTICE