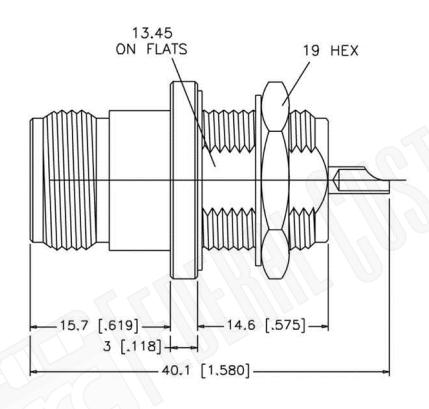

#### **Material Specifications**

Finish: Nickel Insulation: Teflon Impedance: 50 Ohms

# N FEMALE CONNECTOR FRONT MOUNT BULKHEAD HERMETICALLY SEALED

N/A NOTES:

1. DIMENSIONS ARE IN MILLIMETERS | INCHES

**Part Number:** 

2. UNLESS OTHERWISE SPECIFIED ALL DIMENSIONS ARE NOMINAL
3. SPECIFICATIONS ARE SUBJECT TO CHANGE WITHOUT NOTICE