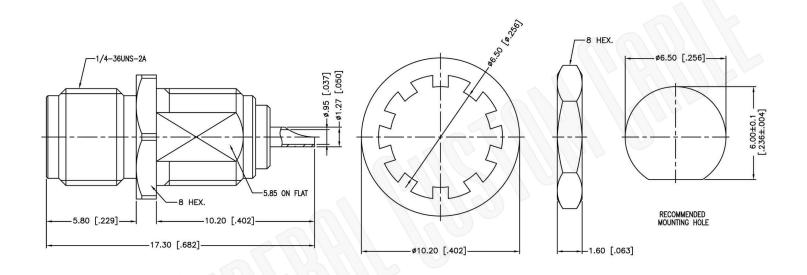

# SMA FEMALE CONNECTOR BULKHEAD FRONT MOUNT SOLDER

### **Material Specifications**

Cable(s): N/A
Body: Brass
Finish: Gold
Insulation: Teflon
Impedence: 50 Ohms

#### N/A NOTES:

1. DIMENSIONS ARE IN MILLIMETERS | INCHES

Part Number:

2. UNLESS OTHERWISE SPECIFIED ALL DIMENSIONS ARE NOMINAL
3. SPECIFICATIONS ARE SUBJECT TO CHANGE WITHOUT NOTICE

THIS DRAWING CONTAINS PROPRIETARY INFORMATION THAT BELONGS TO FEDERAL CUSTOM CABLE, LLC. ANY UNAUTHORIZED USE OF THIS DRAWING IS PROHIBITED WITHOUT WTITTEN PERMISSION FROM FEDERAL CUSTOM CABLE.
ALL RIGHTS RESERVED. © 2016 COPYRIGHT FEDERAL CUSTOM CABLE, LLC.