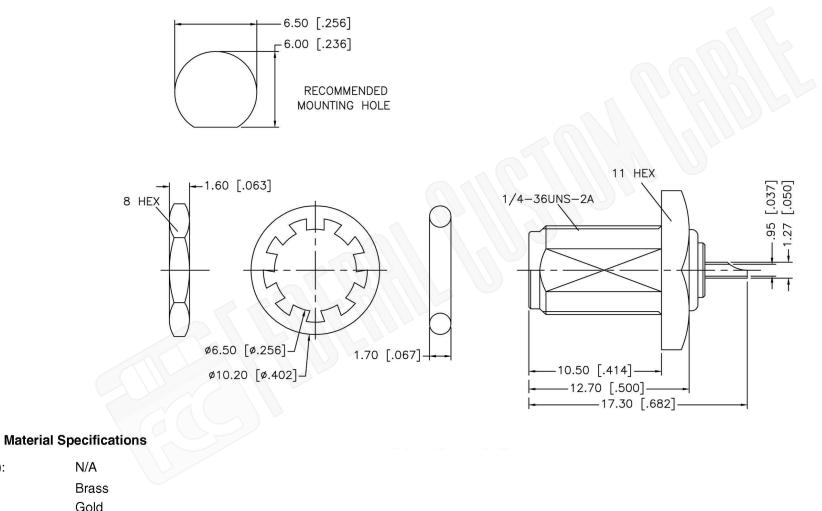

| Body:       | Brass   |
|-------------|---------|
| Finish:     | Gold    |
| Insulation: | Teflon  |
| Impedence:  | 50 Ohms |

|                                                                  | Federal Custom Cable www.FCCable.com | CAGE CODE<br>1UKX3 | Part Number:                                                                                                                                                              | Description:<br>SMA FEMALE CONNECTOR BULKHEAD REAR |                                                                                                                                                                                                                                                                           |
|------------------------------------------------------------------|--------------------------------------|--------------------|---------------------------------------------------------------------------------------------------------------------------------------------------------------------------|----------------------------------------------------|---------------------------------------------------------------------------------------------------------------------------------------------------------------------------------------------------------------------------------------------------------------------------|
| 1891 Alton Parkway, Irvine, CA 92606                             | Dimensions<br>Millimeters I Inches   |                    |                                                                                                                                                                           | SOLDER CUP CONTACT WITH O-RING                     |                                                                                                                                                                                                                                                                           |
| Phone: (949) 851-3114   Fax: (949) 852-8136<br>Sales@FCCable.com |                                      | Scale: N/A         | NOTES:<br>1. DIMENSIONS ARE IN MILLIMETERS I INCHES<br>2. UNLESS OTHERWISE SPECIFIED ALL DIMENSIONS ARE NOMINAL<br>3. SPECIFICATIONS ARE SUBJECT TO CHANGE WITHOUT NOTICE |                                                    | THIS DRAWING CONTAINS PROPRIETARY INFORMATION THAT BELONGS TO FEDERAL<br>CUSTOM CABLE, LLC. ANY UNAUTHORIZED USE OF THIS DRAWING IS PROHIBITED WITHOUT<br>WTITTEN PERMISSION FROM FEDERAL CUSTOM CABLE.<br>ALL RIGHTS RESERVED.©2016 COPYRIGHT FEDERAL CUSTOM CABLE, LLC. |
|                                                                  |                                      | Revision:          |                                                                                                                                                                           |                                                    |                                                                                                                                                                                                                                                                           |