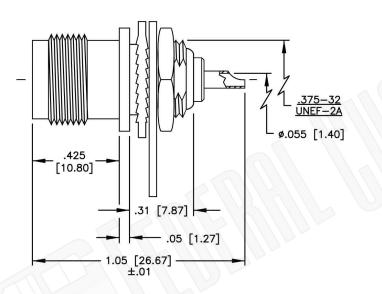

SUGGESTED MOUNTING CONFIGURATION

## **Material Specifications**

| Cable(s):   | N/A     | AD FREE |
|-------------|---------|---------|
| Body:       | Brass   | D-14C   |
| Finish:     | Nickel  | RoHS    |
| Insulation: | Teflon  |         |
| Impedence:  | 50 Ohms | TNALIGN |

| -(   ===-                                                                                                       | Federal Custom Cable | CAGE CODE                                 | Part Number:                                                                                                                                                              | Description:<br>TNC FEMALE CONNECTOR MAX 1/8 PANEL SOLDER |                                                                                                                                                        |  |
|-----------------------------------------------------------------------------------------------------------------|----------------------|-------------------------------------------|---------------------------------------------------------------------------------------------------------------------------------------------------------------------------|-----------------------------------------------------------|--------------------------------------------------------------------------------------------------------------------------------------------------------|--|
| FCC                                                                                                             | www.FCCable.com      | 1UKX3                                     | CE050                                                                                                                                                                     |                                                           |                                                                                                                                                        |  |
| 1891 Alton Parkway, Irvine, CA 92606<br>Phone: (949) 851-3114   Fax: (949) 852-8136<br><b>Sales@FCCable.com</b> |                      | <b>Dimensions</b><br>Millimeters I Inches | C5050 CUP                                                                                                                                                                 |                                                           |                                                                                                                                                        |  |
|                                                                                                                 |                      | Scale: N/A                                | NOTES:<br>1. DIMENSIONS ARE IN MILLIMETERS 1 INCHES<br>2. UNLESS OTHERWISE SPECIFIED ALL DIMENSIONS ARE NOMINAL<br>3. SPECIFICATIONS ARE SUBJECT TO CHANGE WITHOUT NOTICE |                                                           | THIS DRAWING CONTAINS PROPRIETARY INFORMATION THAT BELONGS TO FEDERAL<br>CUSTOM CABLE, LLC. ANY UNAUTHORIZED USE OF THIS DRAWING IS PROHIBITED WITHOUT |  |
|                                                                                                                 |                      | Revision:                                 |                                                                                                                                                                           |                                                           | WTITTEN PERMISSION FROM FEDERAL CUSTOM CABLE.<br>ALL RIGHTS RESERVED.©2016 COPYRIGHT FEDERAL CUSTOM CABLE, LLC.                                        |  |