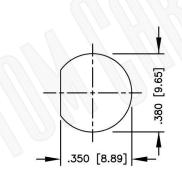

SUGGESTED MOUNTING CONFIGURATION

| -(   ===-                                                                                                       | Federal Custom Cable | CAGE CODE                                 | Part Number:                                                                                                                                                              | Description:<br>TNC FEMALE CONNECTOR MAX 1/8 PANEL SOLDER |                                                                                                                                                        |  |
|-----------------------------------------------------------------------------------------------------------------|----------------------|-------------------------------------------|---------------------------------------------------------------------------------------------------------------------------------------------------------------------------|-----------------------------------------------------------|--------------------------------------------------------------------------------------------------------------------------------------------------------|--|
| FCC                                                                                                             | www.FCCable.com      | 1UKX3                                     | CE050                                                                                                                                                                     |                                                           |                                                                                                                                                        |  |
| 1891 Alton Parkway, Irvine, CA 92606<br>Phone: (949) 851-3114   Fax: (949) 852-8136<br><b>Sales@FCCable.com</b> |                      | <b>Dimensions</b><br>Millimeters I Inches | C5050 CUP                                                                                                                                                                 |                                                           |                                                                                                                                                        |  |
|                                                                                                                 |                      | Scale: N/A                                | NOTES:<br>1. DIMENSIONS ARE IN MILLIMETERS 1 INCHES<br>2. UNLESS OTHERWISE SPECIFIED ALL DIMENSIONS ARE NOMINAL<br>3. SPECIFICATIONS ARE SUBJECT TO CHANGE WITHOUT NOTICE |                                                           | THIS DRAWING CONTAINS PROPRIETARY INFORMATION THAT BELONGS TO FEDERAL<br>CUSTOM CABLE, LLC. ANY UNAUTHORIZED USE OF THIS DRAWING IS PROHIBITED WITHOUT |  |
|                                                                                                                 |                      | Revision:                                 |                                                                                                                                                                           |                                                           | WTITTEN PERMISSION FROM FEDERAL CUSTOM CABLE.<br>ALL RIGHTS RESERVED.©2016 COPYRIGHT FEDERAL CUSTOM CABLE, LLC.                                        |  |