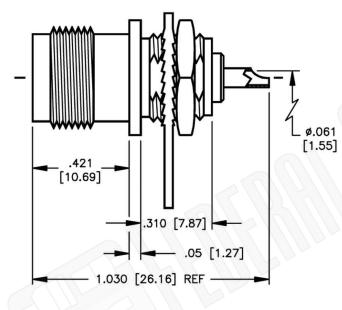

| Federal Custom Cable                                                                                            |  | CAGE CODE<br>1UKX3               |              | Part Number:                                                               | Description:<br>TNC FEMALE CONNECTOR BULKHEAD |                                                                                                                                                        |
|-----------------------------------------------------------------------------------------------------------------|--|----------------------------------|--------------|----------------------------------------------------------------------------|-----------------------------------------------|--------------------------------------------------------------------------------------------------------------------------------------------------------|
|                                                                                                                 |  |                                  |              | C5051                                                                      |                                               |                                                                                                                                                        |
| 1891 Alton Parkway, Irvine, CA 92606<br>Phone: (949) 851-3114 I Fax: (949) 852-8136<br><b>Sales@FCCable.com</b> |  | Dimensions<br>Millimeters I Inch | es           | C5051                                                                      |                                               |                                                                                                                                                        |
|                                                                                                                 |  | Scale:                           | <u>V/A</u> 1 | NOTES:<br>1. DIMENSIONS ARE IN MILLIMETERS   INCHES                        |                                               | THIS DRAWING CONTAINS PROPRIETARY INFORMATION THAT BELONGS TO FEDERAL<br>CUSTOM CABLE, LLC. ANY UNAUTHORIZED USE OF THIS DRAWING IS PROHIBITED WITHOUT |
|                                                                                                                 |  | Revision:                        |              | 2. UNLESS OTHERWISE SPECIFIED ALL D<br>3. SPECIFICATIONS ARE SUBJECT TO CH |                                               | WTITTEN PERMISSION FROM FEDERAL CUSTOM CABLE.<br>ALL RIGHTS RESERVED. ©2016 COPYRIGHT FEDERAL CUSTOM CABLE, LLC.                                       |