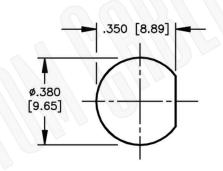

SUGGESTED MOUNTING CONFIGURATION

## **Material Specifications**

| Cable(s):   | N/A     | AD FREE |
|-------------|---------|---------|
| Body:       | Brass   |         |
| Finish:     | Nickel  | RoHS    |
| Insulation: | Teflon  |         |
| Impedence:  | 50 Ohms | TNALIGN |

| Federal Custom Cable                                                                                            |  | CAGE CODE<br>1UKX3               |              | Part Number:                                                               | Description:<br>TNC FEMALE CONNECTOR BULKHEAD |                                                                                                                                                        |
|-------------------------------------------------------------------