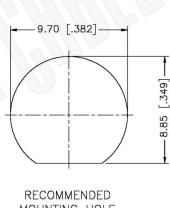

MOUNTING HOLE

#### NOTES: N/A

1. DIMENSIONS ARE IN MILLIMETERS | INCHES

2. UNLESS OTHERWISE SPECIFIED ALL DIMENSIONS ARE NOMINAL 3. SPECIFICATIONS ARE SUBJECT TO CHANGE WITHOUT NOTICE

THIS DRAWING CONTAINS PROPRIETARY INFORMATION THAT BELONGS TO FEDERAL CUSTOM CABLE, LLC. ANY UNAUTHORIZED USE OF THIS DRAWING IS PROHIBITED WITHOUT WTITTEN PERMISSION FROM FEDERAL CUSTOM CABLE. ALL RIGHTS RESERVED. © 2016 COPYRIGHT FEDERAL CUSTOM CABLE, LLC.