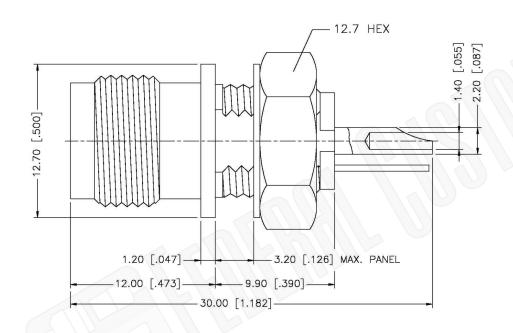

# TNC FEMALE CONNECTOR BULKHEAD ISOLATED **GROUND**

#### NOTES: N/A

1. DIMENSIONS ARE IN MILLIMETERS | INCHES

2. UNLESS OTHERWISE SPECIFIED ALL DIMENSIONS ARE NOMINAL 3. SPECIFICATIONS ARE SUBJECT TO CHANGE WITHOUT NOTICE

THIS DRAWING CONTAINS PROPRIETARY INFORMATION THAT BELONGS TO FEDERAL CUSTOM CABLE, LLC. ANY UNAUTHORIZED USE OF THIS DRAWING IS PROHIBITED WITHOUT WTITTEN PERMISSION FROM FEDERAL CUSTOM CABLE. ALL RIGHTS RESERVED. © 2016 COPYRIGHT FEDERAL CUSTOM CABLE, LLC.

#### CAGE CODE 1UKX3

**Dimensions** Millimeters I Inches