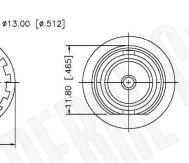

# BNC FEMALE CONNECTOR BULKHEAD REAR MOUNTISOLATED GROUND RECEPTACLE

NOTES:

N/A

1. DIMENSIONS ARE IN MILLIMETERS | INCHES

2. UNLESS OTHERWISE SPECIFIED ALL DIMENSIONS ARE NOMINAL
3. SPECIFICATIONS ARE SUBJECT TO CHANGE WITHOUT NOTICE

#### NOTE:

- 1. MAX. PANEL THICKNESS = 2.5mm
- CONTACT PLATING: GOLD PL. 50MIN THICK OVER NICKEL PL. 100MIN THICK OVER COPPER STRIKE.