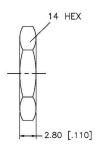

# BNC FEMALE CONNECTOR BULKHEAD REAR MOUNTISOLATED GROUND RECEPTACLE

NOTES:

N/A

1. DIMENSIONS ARE IN MILLIMETERS | INCHES

2. UNLESS OTHERWISE SPECIFIED ALL DIMENSIONS ARE NOMINAL
3. SPECIFICATIONS ARE SUBJECT TO CHANGE WITHOUT NOTICE

#### NOTE:

- 1. MAX. PANEL THICKNESS = 2.5mm
- CONTACT PLATING: GOLD PL. 50MIN THICK OVER NICKEL PL. 100MIN THICK OVER COPPER STRIKE.