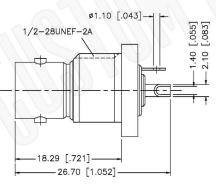

#### NOTE:

- 1. MAX. PANEL THICKNESS = 2.5mm
- CONTACT PLATING: GOLD PL. 50MIN THICK OVER NICKEL PL. 100MIN THICK OVER COPPER STRIKE.

### **Material Specifications**

Cable(s): N/A
Body: Brass
Finish: Nickel
Insulation: Teflon
Impedence: 50 Ohms

# BNC FEMALE CONNECTOR BULKHEAD REAR MOUNTISOLATED GROUND RECEPTACLE

NOTES:

N/A

1. DIMENSIONS ARE IN MILLIMETERS | INCHES

2. UNLESS OTHERWISE SPECIFIED ALL DIMENSIONS ARE NOMINAL
3. SPECIFICATIONS ARE SUBJECT TO CHANGE WITHOUT NOTICE