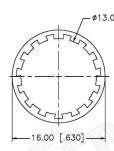

# BNC FEMALE CONNECTOR BULKHEAD REAR MOUNTISOLATED GROUND RECEPTACLE

NOTES:

N/A

1. DIMENSIONS ARE IN MILLIMETERS | INCHES

2. UNLESS OTHERWISE SPECIFIED ALL DIMENSIONS ARE NOMINAL
3. SPECIFICATIONS ARE SUBJECT TO CHANGE WITHOUT NOTICE

#### NOTE:

- 1. MAX. PANEL THICKNESS = 2.5mm
- CONTACT PLATING: GOLD PL. 50MIN THICK OVER NICKEL PL. 100MIN THICK OVER COPPER STRIKE.