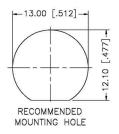

# BNC FEMALE CONNECTOR BULKHEAD REAR MOUNTISOLATED GROUND RECEPTACLE

NOTES:

N/A

1. DIMENSIONS ARE IN MILLIMETERS | INCHES

2. UNLESS OTHERWISE SPECIFIED ALL DIMENSIONS ARE NOMINAL
3. SPECIFICATIONS ARE SUBJECT TO CHANGE WITHOUT NOTICE

#### NOTE:

- 1. MAX. PANEL THICKNESS = 2.5mm
- CONTACT PLATING: GOLD PL. 50MIN THICK OVER NICKEL PL. 100MIN THICK OVER COPPER STRIKE.