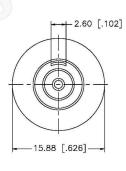

#### NOTE:

- 1. MAX. PANEL THICKNESS = 2.5mm
- CONTACT PLATING: GOLD PL. 50MIN THICK OVER NICKEL PL. 100MIN THICK OVER COPPER STRIKE.

# BNC FEMALE CONNECTOR BULKHEAD REAR MOUNTISOLATED GROUND RECEPTACLE

NOTES:

N/A

1. DIMENSIONS ARE IN MILLIMETERS | INCHES

2. UNLESS OTHERWISE SPECIFIED ALL DIMENSIONS ARE NOMINAL
3. SPECIFICATIONS ARE SUBJECT TO CHANGE WITHOUT NOTICE