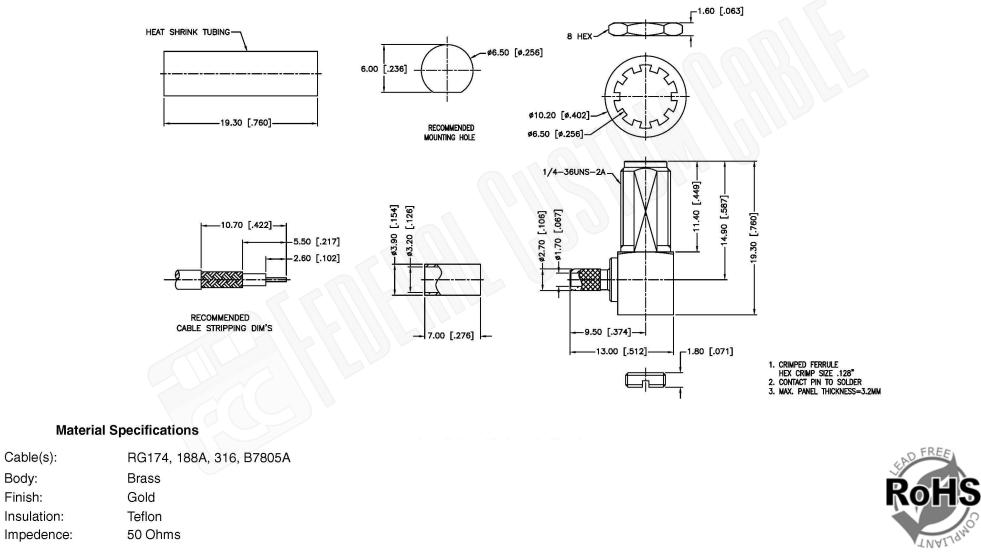

|                                                                                                          | Federal Custom Cable<br>www.FCCable.com | CAGE CODE<br>1UKX3               | Part Number:                                                               | Description:<br>SMA FEMALE CONNECTOR BULKHEAD RIGHT |                                                                                                                                                        |
|----------------------------------------------------------------------------------------------------------|-----------------------------------------|----------------------------------|----------------------------------------------------------------------------|-----------------------------------------------------|--------------------------------------------------------------------------------------------------------------------------------------------------------|
| 1891 Alton Parkway, Irvine, CA 92606<br>Phone: (949) 851-3114   Fax: (949) 852-8136<br>Sales@FCCable.com |                                         | Dimensions<br>Millimeters I Incl | C5079                                                                      | ANGLE CRIMP FOR RG174, RG188, RG316, B7805A         |                                                                                                                                                        |
|                                                                                                          |                                         | Scale:                           | N/A NOTES:<br>1. DIMENSIONS ARE IN MILLIMETERS                             |                                                     | THIS DRAWING CONTAINS PROPRIETARY INFORMATION THAT BELONGS TO FEDERAL<br>CUSTOM CABLE, LLC. ANY UNAUTHORIZED USE OF THIS DRAWING IS PROHIBITED WITHOUT |
|                                                                                                          |                                         | Revision:                        | 2. UNLESS OTHERWISE SPECIFIED ALL I<br>3. SPECIFICATIONS ARE SUBJECT TO CH |                                                     | WTITTEN PERMISSION FROM FEDERAL CUSTOM CABLE.<br>ALL RIGHTS RESERVED.©2016 COPYRIGHT FEDERAL CUSTOM CABLE, LLC.                                        |