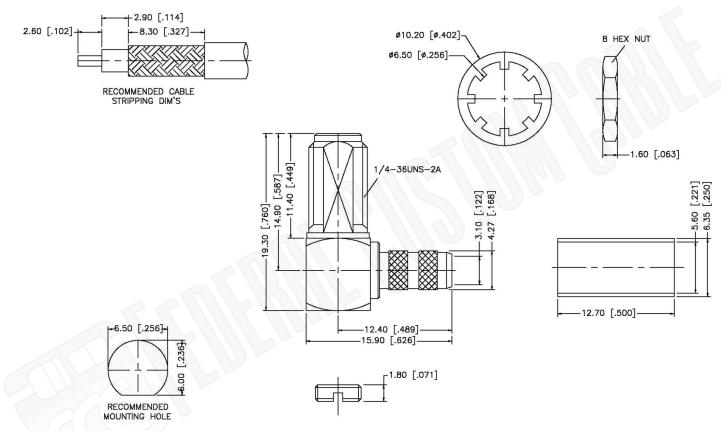

## **Material Specifications**

Cable(s): RG55,142,223,400

Body: Brass
Finish: Gold
Insulation: Teflon
Impedence: 50 Ohms

## Federal Custom Cable www.FCCable.com

1891 Alton Parkway, Irvine, CA 92606 Phone: (949) 851-3114 | Fax: (949) 852-8136

Sales@FCCable.com

| <b>Dimensions</b> Millimeters I Inches |     | C3062                                                                      | ANGLE CRI |
|----------------------------------------|-----|----------------------------------------------------------------------------|-----------|
| Scale:                                 | N/A | NOTES:<br>1. DIMENSIONS ARE IN MILLIMETERS   IN                            | CABLES    |
| Revision:                              |     | 2. UNLESS OTHERWISE SPECIFIED ALL D<br>3. SPECIFICATIONS ARE SUBJECT TO CH |           |

## SMA FEMALE CONNECTOR BULKHEAD RIGHT ANGLE CRIMP FOR RG55, RG142, RG223, RG400

THIS DRAWING CONTAINS PROPRIETARY INFORMATION THAT BELONGS TO FEDERAL CUSTOM CABLE, LLC. ANY UNAUTHORIZED USE OF THIS DRAWING IS PROHIBITED WITHOUT WTITTEN PERMISSION FROM FEDERAL CUSTOM CABLE.
ALL RIGHTS RESERVED. © 2016 COPYRIGHT FEDERAL CUSTOM CABLE, LLC.