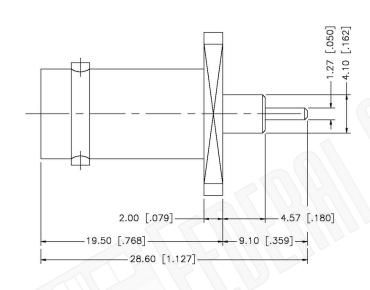

N/A NOTES:
1. DIMENSIONS ARE IN MILLIMETERS I INCHES
2. UNLESS OTHERWISE SPECIFIED ALL DIMENSIONS ARE NOMINAL
3. SPECIFICATIONS ARE SUBJECT TO CHANGE WITHOUT NOTICE

THIS DRAWING CONTAINS PROPRIETARY INFORMATION THAT BELONGS TO FEDERAL CUSTOM CABLE, LLC. ANY UNAUTHORIZED USE OF THIS DRAWING IS PROHIBITED WITHOUT WTITTEN PERMISSION FROM FEDERAL CUSTOM CABLE.
ALL RIGHTS RESERVED. © 2016 COPYRIGHT FEDERAL CUSTOM CABLE, LLC.