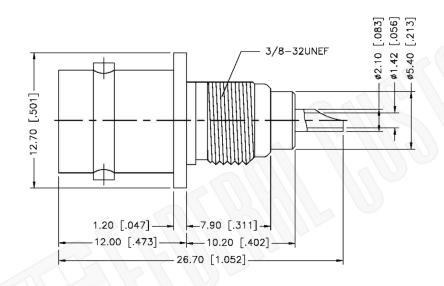

## **Description: BNC FEMALE CONNECTOR BULKHEAD UP TO 1/8IN.**

**PANEL THICK** 

| NOTES: |
|--------|
|        |

1. DIMENSIONS ARE IN MILLIMETERS | INCHES

2. UNLESS OTHERWISE SPECIFIED ALL DIMENSIONS ARE NOMINAL 3. SPECIFICATIONS ARE SUBJECT TO CHANGE WITHOUT NOTICE

## **Material Specifications**

Cable(s): N/A Body: Brass Finish: Nickel Teflon Insulation: Impedence: 50 Ohms