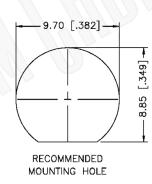

## **Description: BNC FEMALE CONNECTOR BULKHEAD UP TO 1/8IN.**

**PANEL THICK** 

| NOTES: |
|--------|
|        |

1. DIMENSIONS ARE IN MILLIMETERS | INCHES

2. UNLESS OTHERWISE SPECIFIED ALL DIMENSIONS ARE NOMINAL 3. SPECIFICATIONS ARE SUBJECT TO CHANGE WITHOUT NOTICE