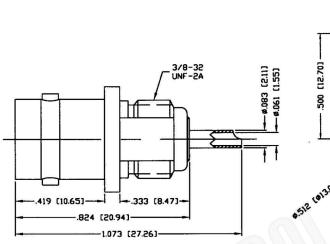

# BNC FEMALE CONNECTOR BULKHEAD UPTO 1/4IN. PANEL THICK

N/A NOTES:

1. DIMENSIONS ARE IN MILLIMETERS | INCHES

2. UNLESS OTHERWISE SPECIFIED ALL DIMENSIONS ARE NOMINAL
3. SPECIFICATIONS ARE SUBJECT TO CHANGE WITHOUT NOTICE

### **Material Specifications**

Cable(s): N/A
Body: Brass
Finish: Silver
Insulation: Teflon
Impedence: 50 Ohms