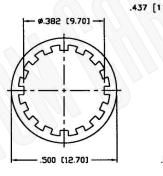

# BNC FEMALE CONNECTOR BULKHEAD UPTO 1/4IN. PANEL THICK

N/A NOTES:

1. DIMENSIONS ARE IN MILLIMETERS | INCHES

2. UNLESS OTHERWISE SPECIFIED ALL DIMENSIONS ARE NOMINAL
3. SPECIFICATIONS ARE SUBJECT TO CHANGE WITHOUT NOTICE