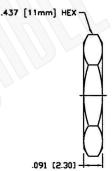

# BNC FEMALE CONNECTOR BULKHEAD UPTO 1/4IN. PANEL THICK

N/A NOTES:

1. DIMENSIONS ARE IN MILLIMETERS | INCHES

2. UNLESS OTHERWISE SPECIFIED ALL DIMENSIONS ARE NOMINAL
3. SPECIFICATIONS ARE SUBJECT TO CHANGE WITHOUT NOTICE