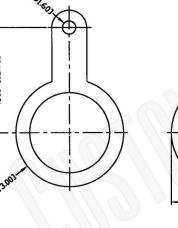

MAX. PANEL THICKNESS .110



RECOMMENDED PANEL CUTOUT

### **Material Specifications**

Cable(s): N/A
Body: Brass
Finish: Silver
Insulation: Teflon
Impedence: 50 Ohms





## Federal Custom Cable www.FCCable.com

1891 Alton Parkway, Irvine, CA 92606 Phone: (949) 851-3114 | Fax: (949) 852-8136 Sales@FCCable.com

| able |  |
|------|--|
| m    |  |

1UKX3

Dimensions

CAGE CODE

Millimeters I Inches

Scale:

Revision:

#### Part Number:

C5202

#### Description:

# BNC FEMALE CONNECTOR BULKHEAD UPTO 1/4IN. PANEL THICK

N/A NOTES:

1. DIMENSIONS ARE IN MILLIMETERS | INCHES

2. UNLESS OTHERWISE SPECIFIED ALL DIMENSIONS ARE NOMINAL
3. SPECIFICATIONS ARE SUBJECT TO CHANGE WITHOUT NOTICE

THIS DRAWING CONTAINS PROPRIETARY INFORMATION THAT BELONGS TO FEDERAL CUSTOM CABLE, LLC. ANY UNAUTHORIZ