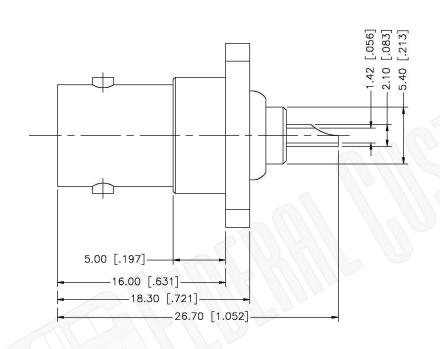

# BNC FEMALE CONNECTOR PANEL MOUNT SOLDER CUP CONTACT 4-HOLE PANEL MOUNT

NOTES:

1. DIMENSIONS ARE IN MILLIMETERS | INCHES

2. UNLESS OTHERWISE SPECIFIED ALL DIMENSIONS ARE NOMINAL
3. SPECIFICATIONS ARE SUBJECT TO CHANGE WITHOUT NOTICE

### **Material Specifications**

Cable(s): N/A
Body: Brass
Finish: Nickel
Insulation: Teflon
Impedence: 50 Ohms