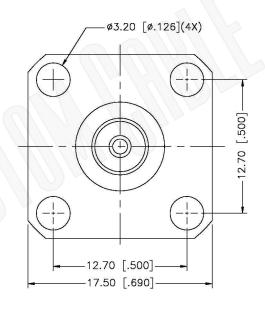

# BNC FEMALE CONNECTOR PANEL MOUNT SOLDER CUP CONTACT 4-HOLE PANEL MOUNT

NOTES:

1. DIMENSIONS ARE IN MILLIMETERS | INCHES

2. UNLESS OTHERWISE SPECIFIED ALL DIMENSIONS ARE NOMINAL
3. SPECIFICATIONS ARE SUBJECT TO CHANGE WITHOUT NOTICE