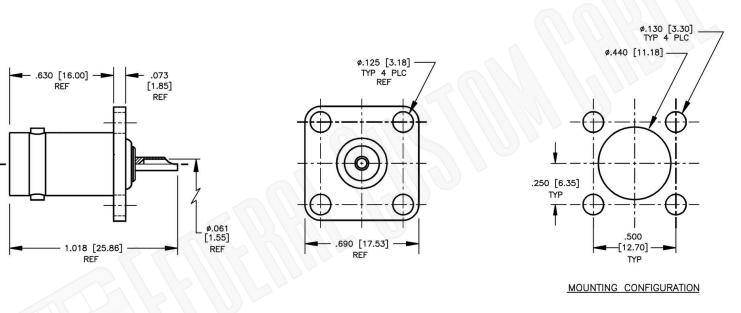

|                                                                                                                 | ederal Custom Cable | CAGE CODE<br>1UKX3                 |     | Part Number:                                                               | Description:<br>BNC FEMALE CONNECTOR PANEL MOUNT TURRET |                                                                                                                                                        |
|-----------------------------------------------------------------------------------------------------------------|---------------------|------------------------------------|-----|----------------------------------------------------------------------------|---------------------------------------------------------|--------------------------------------------------------------------------------------------------------------------------------------------------------|
| FCC                                                                                                             | www.FCCable.com     |                                    |     | C5204                                                                      |                                                         |                                                                                                                                                        |
| 1891 Alton Parkway, Irvine, CA 92606<br>Phone: (949) 851-3114 I Fax: (949) 852-8136<br><b>Sales@FCCable.com</b> |                     | Dimensions<br>Millimeters I Inches |     | 65204                                                                      | TERMINAL                                                |                                                                                                                                                        |
|                                                                                                                 |                     | Scale:                             | N/A | NOTES:<br>1. DIMENSIONS ARE IN MILLIMETERS   INCHES                        |                                                         | THIS DRAWING CONTAINS PROPRIETARY INFORMATION THAT BELONGS TO FEDERAL<br>CUSTOM CABLE, LLC. ANY UNAUTHORIZED USE OF THIS DRAWING IS PROHIBITED WITHOUT |
|                                                                                                                 |                     | Revision:                          |     | 2. UNLESS OTHERWISE SPECIFIED ALL D<br>3. SPECIFICATIONS ARE SUBJECT TO CH |                                                         | WTITTEN PERMISSION FROM FEDERAL CUSTOM CABLE.<br>ALL RIGHTS RESERVED. © 2016 COPYRIGHT FEDERAL CUSTOM CABLE, LLC.                                      |