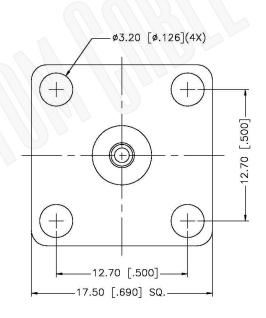

# BNC MALE CONNECTOR PANEL MOUNT SOLDER CUP CONTACT

#### N/A NOTES:

1. DIMENSIONS ARE IN MILLIMETERS | INCHES

2. UNLESS OTHERWISE SPECIFIED ALL DIMENSIONS ARE NOMINAL
3. SPECIFICATIONS ARE SUBJECT TO CHANGE WITHOUT NOTICE

THIS DRAWING CONTAINS PROPRIETARY INFORMATION THAT BELONGS TO FEDERAL CUSTOM CABLE, LLC. ANY UNAUTHORIZED USE OF THIS DRAWING IS PROHIBITED WITHOUT WTITTEN PERMISSION FROM FEDERAL CUSTOM CABLE.
ALL RIGHTS RESERVED. © 2016 COPYRIGHT FEDERAL CUSTOM CABLE, LLC.