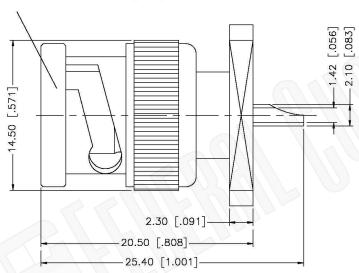

#### NOTE:

FLARE INTERNAL FLANGE TO Ø8.3[.326] ±0.07

# BNC MALE CONNECTOR PANEL MOUNT SOLDER CUP CONTACT

#### N/A NOTES:

1. DIMENSIONS ARE IN MILLIMETERS | INCHES

2. UNLESS OTHERWISE SPECIFIED ALL DIMENSIONS ARE NOMINAL
3. SPECIFICATIONS ARE SUBJECT TO CHANGE WITHOUT NOTICE

THIS DRAWING CONTAINS PROPRIETARY INFORMATION THAT BELONGS TO FEDERAL CUSTOM CABLE, LLC. ANY UNAUTHORIZED USE OF THIS DRAWING IS PROHIBITED WITHOUT WTITTEN PERMISSION FROM FEDERAL CUSTOM CABLE.
ALL RIGHTS RESERVED. © 2016 COPYRIGHT FEDERAL CUSTOM CABLE, LLC.