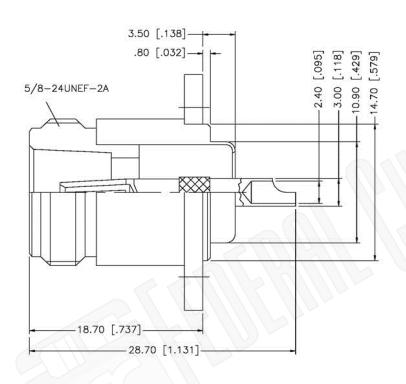

# N FEMALE CONNECTOR PANEL MOUNT SOLDER CUP CONTACT

#### **Material Specifications**

Finish: Nickel Insulation: Teflon Impedance: 50 Ohms

### N/A NOTES:

1. DIMENSIONS ARE IN MILLIMETERS | INCHES

2. UNLESS OTHERWISE SPECIFIED ALL DIMENSIONS ARE NOMINAL
3. SPECIFICATIONS ARE SUBJECT TO CHANGE WITHOUT NOTICE

THIS DRAWING CONTAINS PROPRIETARY INFORMATION THAT BELONGS TO FEDERAL CUSTOM CABLE, LLC. ANY UNAUTHORIZED USE OF THIS DRAWING IS PROHIBITED WITHOUT WTITTEN PERMISSION FROM FEDERAL CUSTOM CABLE.
ALL RIGHTS RESERVED. © 2016 COPYRIGHT FEDERAL CUSTOM CABLE, LLC.