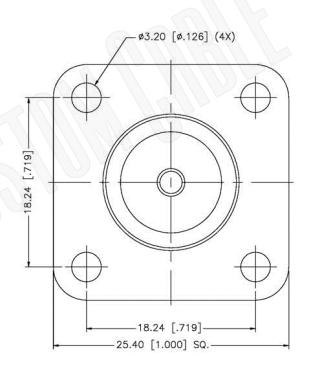

# N FEMALE CONNECTOR PANEL MOUNT SOLDER CUP CONTACT

#### **Material Specifications**

Finish: Nickel Insulation: Teflon Impedance: 50 Ohms

### N/A NOTES:

1. DIMENSIONS ARE IN MILLIMETERS | INCHES

2. UNLESS OTHERWISE SPECIFIED ALL DIMENSIONS ARE NOMINAL
3. SPECIFICATIONS ARE SUBJECT TO CHANGE WITHOUT NOTICE

THIS DRAWING CONTAINS PROPRIETARY INFORMATION THAT BELONGS TO FEDERAL CUSTOM CABLE, LLC. ANY UNAUTHORIZED USE OF THIS DRAWING IS PROHIBITED WITHOUT WTITTEN PERMISSION FROM FEDERAL CUSTOM CABLE.
ALL RIGHTS RESERVED. © 2016 COPYRIGHT FEDERAL CUSTOM CABLE, LLC.