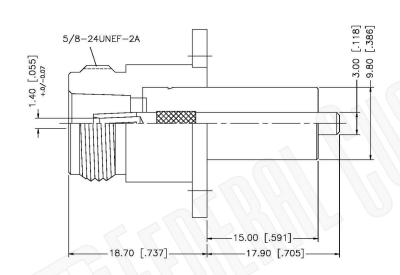

## N FEMALE CONNECTOR PANEL MOUNT .590 EXTD DIELECTIC

Description:

N/A NOTES:

Scale:

Revision:

1. DIMENSIONS ARE IN MILLIMETERS | INCHES

2. UNLESS OTHERWISE SPECIFIED ALL DIMENSIONS ARE NOMINAL
3. SPECIFICATIONS ARE SUBJECT TO CHANGE WITHOUT NOTICE

## **Material Specifications**

Cable(s): N/A

Body: Brass

Finish: White Bronze

Insulation: Teflon Impedence: 50 Ohms

| -(1) = 0 | ì |
|----------|---|
| FCC      |   |