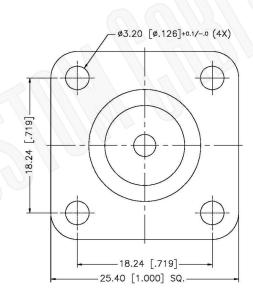

## N FEMALE CONNECTOR PANEL MOUNT .590 EXTD DIELECTIC

Description:

N/A NOTES:

Scale:

Revision:

1. DIMENSIONS ARE IN MILLIMETERS | INCHES

2. UNLESS OTHERWISE SPECIFIED ALL DIMENSIONS ARE NOMINAL
3. SPECIFICATIONS ARE SUBJECT TO CHANGE WITHOUT NOTICE