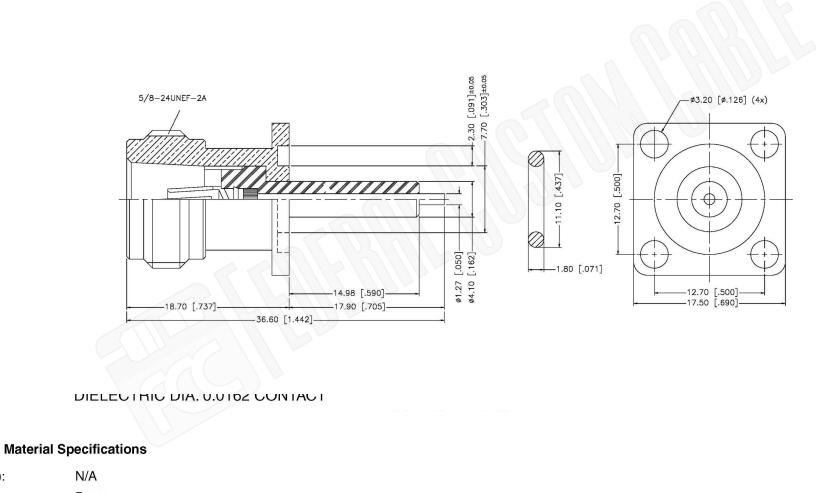

Cable(s): N/A Body: Brass Einich: Nickel

| Einich: Nickol                                                                                                                                      |                                    |                                                                                                                               | AT WALKS                                                             |
|-----------------------------------------------------------------------------------------------------------------------------------------------------|------------------------------------|-------------------------------------------------------------------------------------------------------------------------------|----------------------------------------------------------------------|
| Federal Custom Cable<br>www.FCCable.com<br>1891 Alton Parkway, Irvine, CA 92606<br>Phone: (949) 851-3114   Fax: (949) 852-8136<br>Sales@FCCable.com | CAGE CODE<br>1UKX3                 | Part Number:<br>C5221                                                                                                         | Description:<br>N FEMALE CONNECTOR PANEL MOUNT .590 XT               |
|                                                                                                                                                     | Dimensions<br>Millimeters I Inches |                                                                                                                               | DI-EL FLN SIZE .687 INCHES SQ.DI-EL DIA .0162                        |
|                                                                                                                                                     | Scale: N/A<br>Revision:            | NOTES:<br>1. DIMENSIONS ARE IN MILLIMETERS I II<br>2. UNLESS OTHERWISE SPECIFIED ALL D<br>3. SPECIFICATIONS ARE SUBJECT TO CH | DIMENSIONS ARE NOMINAL WTITTEN PERMISSION FROM FEDERAL CUSTOM CABLE. |