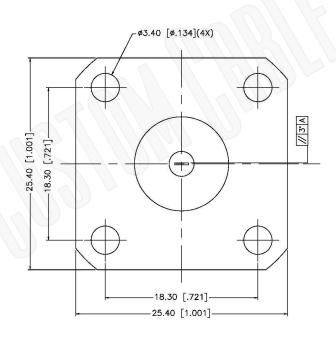

## N FEMALE CONNECTOR PANEL MOUNT-TAB CONTACT

NOTES:

1. DIMENSIONS ARE IN MILLIMETERS | INCHES

2. UNLESS OTHERWISE SPECIFIED ALL DIMENSIONS ARE NOMINAL
3. SPECIFICATIONS ARE SUBJECT TO CHANGE WITHOUT NOTICE