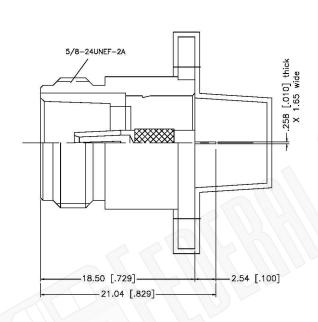

## N FEMALE CONNECTOR PANEL MOUNT-TAB CONTACT

NOTES:

1. DIMENSIONS ARE IN MILLIMETERS | INCHES

2. UNLESS OTHERWISE SPECIFIED ALL DIMENSIONS ARE NOMINAL
3. SPECIFICATIONS ARE SUBJECT TO CHANGE WITHOUT NOTICE

## **Material Specifications**

Cable(s): N/A
Body: Brass
Finish: Nickel
Insulation: Teflon
Impedence: 50 Ohms