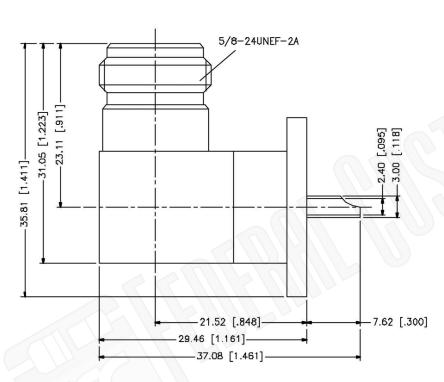

# N FEMALE CONNECTOR RIGHT ANGLE PANEL MOUNT SOLDER CUP CONTACT

N/A NOTES:

1. DIMENSIONS ARE IN MILLIMETERS | INCHES

2. UNLESS OTHERWISE SPECIFIED ALL DIMENSIONS ARE NOMINAL
3. SPECIFICATIONS ARE SUBJECT TO CHANGE WITHOUT NOTICE

### **Material Specifications**

Cable(s): N/A

Body: Brass

Finish: White Bronze

Insulation: Teflon Impedence: 50 Ohms