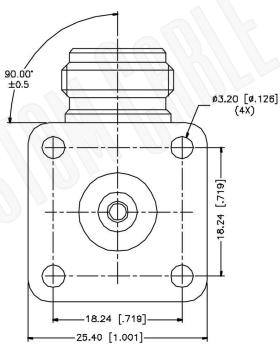

# N FEMALE CONNECTOR RIGHT ANGLE PANEL MOUNT SOLDER CUP CONTACT

N/A NOTES:

1. DIMENSIONS ARE IN MILLIMETERS | INCHES

2. UNLESS OTHERWISE SPECIFIED ALL DIMENSIONS ARE NOMINAL
3. SPECIFICATIONS ARE SUBJECT TO CHANGE WITHOUT NOTICE