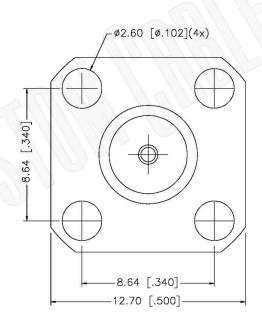

## **Description:**

**SMA FEMALE CONNECTOR 4-HOLE PANEL MOUNT** 

NOTES: N/A

Revision:

1. DIMENSIONS ARE IN MILLIMETERS | INCHES

2. UNLESS OTHERWISE SPECIFIED ALL DIMENSIONS ARE NOMINAL 3. SPECIFICATIONS ARE SUBJECT TO CHANGE WITHOUT NOTICE