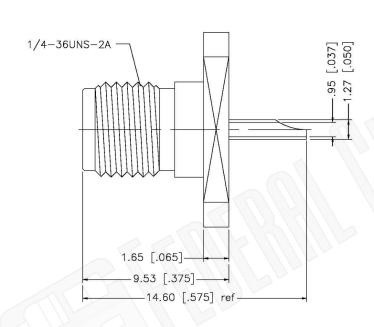

## **Description:**

**SMA FEMALE CONNECTOR 4-HOLE PANEL MOUNT** 

NOTES: N/A

Revision:

1. DIMENSIONS ARE IN MILLIMETERS | INCHES

2. UNLESS OTHERWISE SPECIFIED ALL DIMENSIONS ARE NOMINAL 3. SPECIFICATIONS ARE SUBJECT TO CHANGE WITHOUT NOTICE

## **Material Specifications**

Cable(s): N/A Body: Brass Gold Finish: Insulation: Teflon Impedence: 50 Ohms

**Federal Custom Cable** www.FCCable.com

1891 Alton Parkway, Irvine, CA 926 Phone: (949) 851-3114 | Fax: (949) 85 Sales@FCCable.com