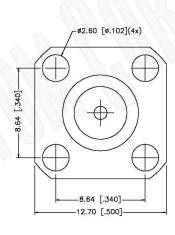

## **SMA FEMALE 4-HOLE PANEL MOUNT POST**

**CONTACT .590 EXPOSED TFE CONNECTOR** 

NOTES:

1. DIMENSIONS ARE IN MILLIMETERS | INCHES

2. UNLESS OTHERWISE SPECIFIED ALL DIMENSIONS ARE NOMINAL 3. SPECIFICATIONS ARE SUBJECT TO CHANGE WITHOUT NOTICE