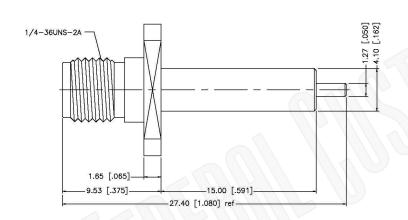

## **SMA FEMALE 4-HOLE PANEL MOUNT POST**

**CONTACT .590 EXPOSED TFE CONNECTOR** 

NOTES:

1. DIMENSIONS ARE IN MILLIMETERS | INCHES

2. UNLESS OTHERWISE SPECIFIED ALL DIMENSIONS ARE NOMINAL 3. SPECIFICATIONS ARE SUBJECT TO CHANGE WITHOUT NOTICE

## **Material Specifications**

Cable(s): N/A Body: Brass Gold Finish: Insulation: Teflon Impedence: 50 Ohms