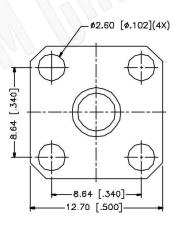

## Description:

SMA FEMALE CONNECTOR 4 HOLE PANEL MOUNT SOLDER FOR RG402, RG402AL, RG402FL CABLES

N/A NOTES:

1. DIMENSIONS ARE IN MILLIMETERS | INCHES

2. UNLESS OTHERWISE SPECIFIED ALL DIMENSIONS ARE NOMINAL
3. SPECIFICATIONS ARE SUBJECT TO CHANGE WITHOUT NOTICE