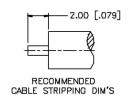

## Description:

SMA FEMALE CONNECTOR 4 HOLE PANEL MOUNT SOLDER FOR RG402, RG402AL, RG402FL CABLES

N/A NOTES:

1. DIMENSIONS ARE IN MILLIMETERS | INCHES

2. UNLESS OTHERWISE SPECIFIED ALL DIMENSIONS ARE NOMINAL
3. SPECIFICATIONS ARE SUBJECT TO CHANGE WITHOUT NOTICE