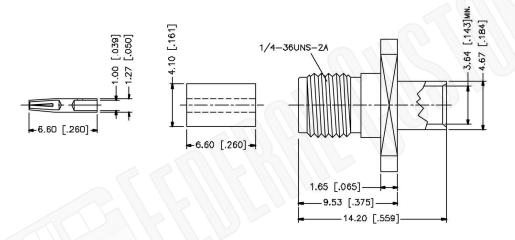

## Description:

SMA FEMALE CONNECTOR 4 HOLE PANEL MOUNT SOLDER FOR RG402, RG402AL, RG402FL CABLES

N/A NOTES:

1. DIMENSIONS ARE IN MILLIMETERS | INCHES

2. UNLESS OTHERWISE SPECIFIED ALL DIMENSIONS ARE NOMINAL
3. SPECIFICATIONS ARE SUBJECT TO CHANGE WITHOUT NOTICE

## **Material Specifications**

Cable(s): .141 SEMI-RIGID, 402/U

Body: Brass
Finish: Gold
Insulation: Teflon
Impedence: 50 Ohms