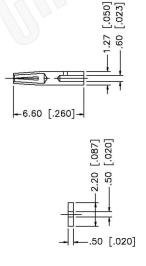

RECOMMENDED CABLE STRIPPING DIMS.







NOTE: CONTACT PIN TO SOLDER

### **Material Specifications**

Cable(s): .085 SEMI-RIGID, 405/U

Body: Brass
Finish: Gold
Insulation: Teflon
Impedence: 50 Ohms





## Federal Custom Cable www.FCCable.com

1891 Alton Parkway, Irvine, CA 92606 Phone: (949) 851-3114 I Fax: (949) 852-8136 Sales@FCCable.com

| able |   |
|------|---|
| m    | L |
| 06   |   |

Millimeters I Inches

Scale: N/A

Revision:

CAGE CODE

1UKX3

**Dimensions** 

### Part Number:

C5233

#### **Description:**

# SMA FEMALE CONNECTOR 4 HOLE PANEL MOUNT SOLDER FOR RG405, RG405AL, RG405FL CABLES

NOTES:

1. DIMENSIONS ARE IN MILLIMETERS | INCHES

2. UNLESS OTHERWISE SPECIFIED ALL DIMENSIONS ARE NOMINAL
3. SPECIFICATIONS ARE SUBJECT TO CHANGE WITHOUT NOTICE

THIS DRAWING CONTAINS PROPRIETARY INFORMATION THAT BELONGS TO F