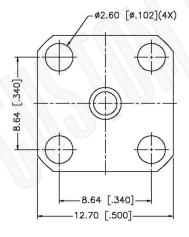

# SMA FEMALE CONNECTOR 4 HOLE PANEL MOUNT SOLDER FOR RG405, RG405AL, RG405FL CABLES

NOTES:

1. DIMENSIONS ARE IN MILLIMETERS | INCHES

2. UNLESS OTHERWISE SPECIFIED ALL DIMENSIONS ARE NOMINAL
3. SPECIFICATIONS ARE SUBJECT TO CHANGE WITHOUT NOTICE