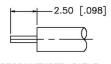

RECOMMENDED CABLE STRIPPING DIMS.







NOTE: CONTACT PIN TO SOLDER

### **Material Specifications**

Cable(s): .085 SEMI-RIGID, 405/U

Body: Brass
Finish: Gold
Insulation: Teflon
Impedence: 50 Ohms





## Federal Custom Cable www.FCCable.com

1891 Alton Parkway, Irvine, CA 92606 Phone: (949) 851-3114 I Fax: (949) 852-8136 Sales@FCCable.com

| able |   |
|------|---|
| m    | L |
| 06   |   |

Millimeters I Inches

Scale: N/A

Revision:

CAGE CODE

1UKX3

**Dimensions** 

### Part Number:

C5233

#### **Description:**

# SMA FEMALE CONNECTOR 4 HOLE PANEL MOUNT SOLDER FOR RG405, RG405AL, RG405FL CABLES

NOTES:

1. DIMENSIONS ARE IN MILLIMETERS | INCHES

2. UNLESS OTHERWISE SPECIFIED ALL DIMENSIONS ARE NOMINAL
3. SPECIFICATIONS ARE SUBJECT TO CHANGE WITHOUT NOTICE

THIS DRAWING CONTAINS