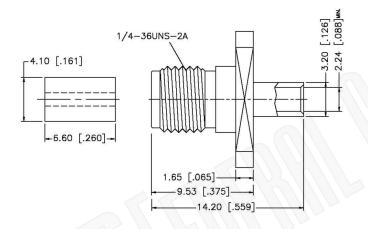

# SMA FEMALE CONNECTOR 4 HOLE PANEL MOUNT SOLDER FOR RG405, RG405AL, RG405FL CABLES

NOTES:

1. DIMENSIONS ARE IN MILLIMETERS | INCHES

2. UNLESS OTHERWISE SPECIFIED ALL DIMENSIONS ARE NOMINAL
3. SPECIFICATIONS ARE SUBJECT TO CHANGE WITHOUT NOTICE