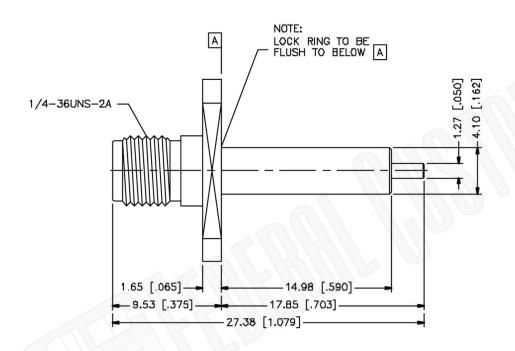

## SMA FEMALE CONNECTOR 2 HOLE PANEL MOUNT POST CONTACT .590 EXTENDED DIELECTRIC

N/A NOTES:

1. DIMENSIONS ARE IN MILLIMETERS | INCHES

Part Number:

2. UNLESS OTHERWISE SPECIFIED ALL DIMENSIONS ARE NOMINAL
3. SPECIFICATIONS ARE SUBJECT TO CHANGE WITHOUT NOTICE