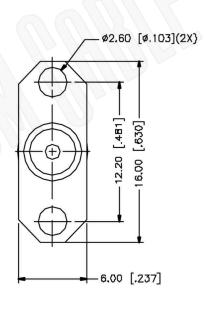

## SMA FEMALE CONNECTOR 2 HOLE PANEL MOUNT POST CONTACT .590 EXTENDED DIELECTRIC

N/A NOTES:

1. DIMENSIONS ARE IN MILLIMETERS | INCHES

Part Number:

2. UNLESS OTHERWISE SPECIFIED ALL DIMENSIONS ARE NOMINAL
3. SPECIFICATIONS ARE SUBJECT TO CHANGE WITHOUT NOTICE