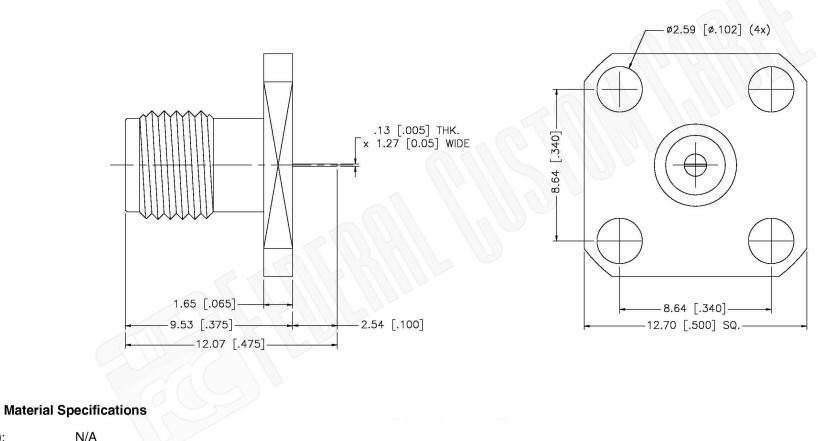

|                                                                                                                 |  |                                 | E         | Part Number:                                             | Description:<br>SMA FEMALE CONNECTOR 4 HOLE PANEL MOUNT-1<br>FLANGE .012 WIDTH SLOT INCONTACT |                                                                                                                                                        |
|-----------------------------------------------------------------------------------------------------------------|--|---------------------------------|-----------|----------------------------------------------------------|-----------------------------------------------------------------------------------------------|--------------------------------------------------------------------------------------------------------------------------------------------------------|
| 1891 Alton Parkway, Irvine, CA 92606<br>Phone: (949) 851-3114   Fax: (949) 852-8136<br><b>Sales@FCCable.com</b> |  | Dimensions<br>Millimeters I Ind | s<br>ches | C5235                                                    |                                                                                               |                                                                                                                                                        |
|                                                                                                                 |  | Scale:                          | N/A       | 2. UNLESS OTHERWISE SPECIFIED ALL DIMENSIONS ARE NOMINAL |                                                                                               | THIS DRAWING CONTAINS PROPRIETARY INFORMATION THAT BELONGS TO FEDERAL<br>CUSTOM CABLE, LLC. ANY UNAUTHORIZED USE OF THIS DRAWING IS PROHIBITED WITHOUT |
|                                                                                                                 |  | Revision:                       |           |                                                          |                                                                                               | WTITTEN PERMISSION FROM FEDERAL CUSTOM CABLE.<br>ALL RIGHTS RESERVED.©2016 COPYRIGHT FEDERAL CUSTOM CABLE, LLC.                                        |