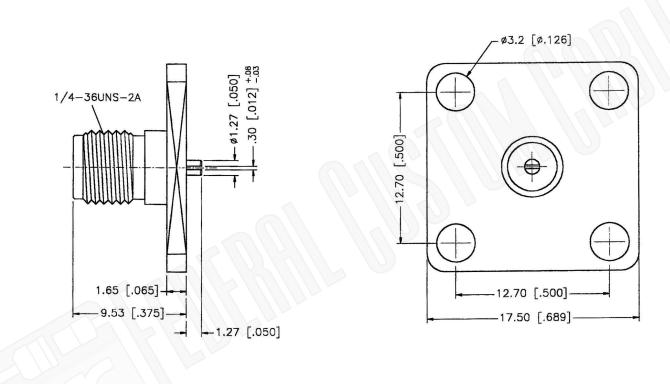

|                                                                                                                             | Federal Custom Cable | CAGE COD<br>1UKX3                    | E   | Part Number:                                                                                                                                                              | Description:<br>SMA FEMALE CONNECTOR 4 HOLE PANEL MOUNT5 |                                                                                                                                                        |  |
|-----------------------------------------------------------------------------------------------------------------------------|----------------------|--------------------------------------|-----|---------------------------------------------------------------------------------------------------------------------------------------------------------------------------|----------------------------------------------------------|--------------------------------------------------------------------------------------------------------------------------------------------------------|--|
| www.FCCable.com<br>1891 Alton Parkway, Irvine, CA 92606<br>Phone: (949) 851-3114   Fax: (949) 852-8136<br>Sales@FCCable.com |                      | <b>Dimension</b><br>Millimeters I Ir | -   | C5237                                                                                                                                                                     | _                                                        | FLANGE .012 WIDTH SLOT IN CONTACT                                                                                                                      |  |
|                                                                                                                             |                      | Scale:                               | N/A | NOTES:<br>1. DIMENSIONS ARE IN MILLIMETERS I INCHES<br>2. UNLESS OTHERWISE SPECIFIED ALL DIMENSIONS ARE NOMINAL<br>3. SPECIFICATIONS ARE SUBJECT TO CHANGE WITHOUT NOTICE |                                                          | THIS DRAWING CONTAINS PROPRIETARY INFORMATION THAT BELONGS TO FEDERAL<br>CUSTOM CABLE, LLC. ANY UNAUTHORIZED USE OF THIS DRAWING IS PROHIBITED WITHOUT |  |
|                                                                                                                             |                      | Revision:                            |     |                                                                                                                                                                           |                                                          | WTITTEN PERMISSION FROM FEDERAL CUSTOM CABLE.<br>ALL RIGHTS RESERVED.©2016 COPYRIGHT FEDERAL CUSTOM CABLE, LLC.                                        |  |