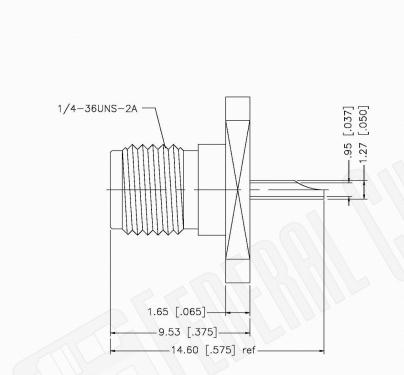

# CAGE CODE 1UKX3

N/A

Scale:

Revision:

C5242

**Part Number:** 

**SMA FEMALE CONNECTOR .500 X .375 4 HOLE** PANEL MOUNT SOLDER CUP CONTACT

### NOTES:

1. DIMENSIONS ARE IN MILLIMETERS | INCHES

2. UNLESS OTHERWISE SPECIFIED ALL DIMENSIONS ARE NOMINAL 3. SPECIFICATIONS ARE SUBJECT TO CHANGE WITHOUT NOTICE

THIS DRAWING CONTAINS PROPRIETARY INFORMATION THAT BELONGS TO FEDERAL CUSTOM CABLE, LLC. ANY UNAUTHORIZED USE OF THIS DRAWING IS PROHIBITED WITHOUT WTITTEN PERMISSION FROM FEDERAL CUSTOM CABLE. ALL RIGHTS RESERVED. © 2016 COPYRIGHT FEDERAL CUSTOM CABLE, LLC.