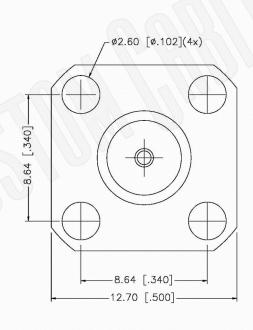

# CAGE CODE 1UKX3

N/A

Scale:

Revision:

C5242

**Part Number:** 

**SMA FEMALE CONNECTOR .500 X .375 4 HOLE** PANEL MOUNT SOLDER CUP CONTACT

### NOTES:

1. DIMENSIONS ARE IN MILLIMETERS | INCHES

2. UNLESS OTHERWISE SPECIFIED ALL DIMENSIONS ARE NOMINAL 3. SPECIFICATIONS ARE SUBJECT TO CHANGE WITHOUT NOTICE

THIS DRAWING CONTAINS PROPRIETARY INFORMATION THAT BELONGS TO FEDERAL CUSTOM CABLE, LLC. ANY UNAUTHORIZED USE OF THIS DRAWING IS PROHIBITED WITHOUT WTITTEN PERMISSION FROM FEDERAL CUSTOM CABLE. ALL RIGHTS RESERVED. © 2016 COPYRIGHT FEDERAL CUSTOM CABLE, LLC.