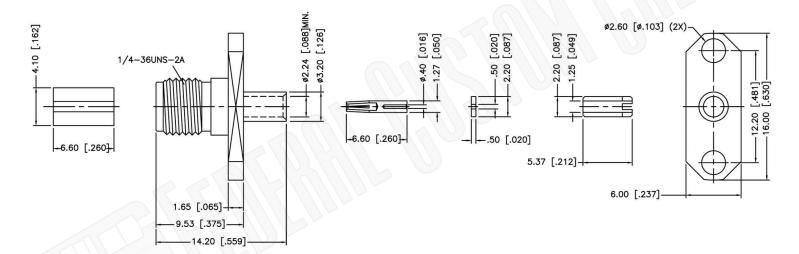

## Description:

SMA FEMALE CONNECTOR 2 HOLE PANEL MOUNT SOLDER FOR RG047, RG047AL, RG047FL CABLES

N/A NOTES:

1. DIMENSIONS ARE IN MILLIMETERS | INCHES

2. UNLESS OTHERWISE SPECIFIED ALL DIMENSIONS ARE NOMINAL
3. SPECIFICATIONS ARE SUBJECT TO CHANGE WITHOUT NOTICE