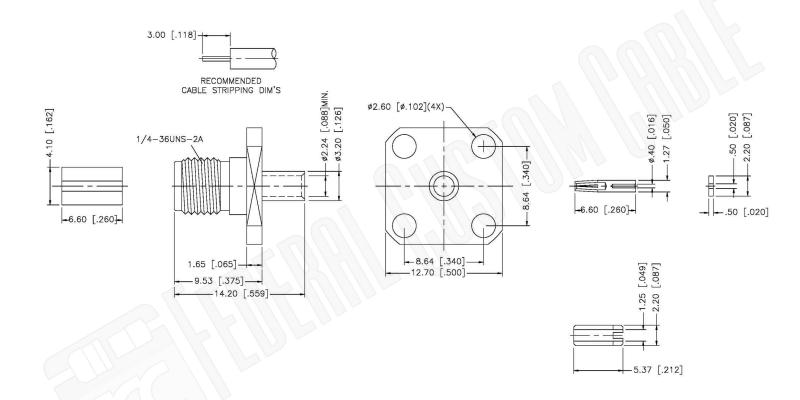

#### **Description:**

SMA FEMALE CONNECTOR 4 HOLE PANEL MOUNT SOLDER FOR RG047, RG047AL, RG047FL CABLES

### N/A NOTES:

1. DIMENSIONS ARE IN MILLIMETERS | INCHES

2. UNLESS OTHERWISE SPECIFIED ALL DIMENSIONS ARE NOMINAL
3. SPECIFICATIONS ARE SUBJECT TO CHANGE WITHOUT NOTICE

THIS DRAWING CONTAINS PROPRIETARY INFORMATION THAT BELONGS TO FEDERAL CUSTOM CABLE, LLC. ANY UNAUTHORIZED USE OF THIS DRAWING IS PROHIBITED WITHOUT WTITTEN PERMISSION FROM FEDERAL CUSTOM CABLE.