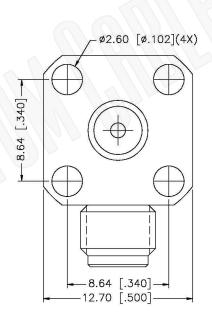

# SMA FEMALE CONNECTOR RIGHT ANGLE-PM 4 HOLE PANEL MOUNT SOLDER CUP CONTACT

N/A NOTES:

1. DIMENSIONS ARE IN MILLIMETERS | INCHES

2. UNLESS OTHERWISE SPECIFIED ALL DIMENSIONS ARE NOMINAL
3. SPECIFICATIONS ARE SUBJECT TO CHANGE WITHOUT NOTICE