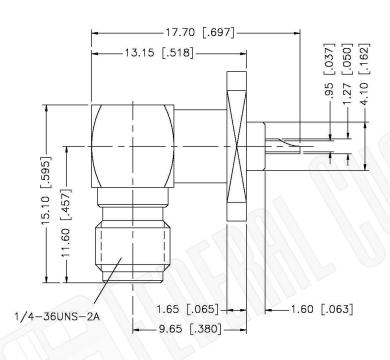

# SMA FEMALE CONNECTOR RIGHT ANGLE-PM 4 HOLE PANEL MOUNT SOLDER CUP CONTACT

N/A NOTES:

1. DIMENSIONS ARE IN MILLIMETERS | INCHES

2. UNLESS OTHERWISE SPECIFIED ALL DIMENSIONS ARE NOMINAL
3. SPECIFICATIONS ARE SUBJECT TO CHANGE WITHOUT NOTICE

### **Material Specifications**

Cable(s): N/A
Body: Brass
Finish: Gold
Insulation: Teflon
Impedence: 50 Ohms