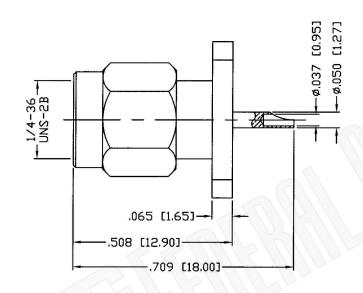

## **Description: SMA MALE CONNECTOR 4 HOLE PANEL MOUNT**

**SOLDER CUP CONTACT** 

| NOTES: |
|--------|
|--------|

1. DIMENSIONS ARE IN MILLIMETERS | INCHES

2. UNLESS OTHERWISE SPECIFIED ALL DIMENSIONS ARE NOMINAL 3. SPECIFICATIONS ARE SUBJECT TO CHANGE WITHOUT NOTICE

## **Material Specifications**

Cable(s): N/A Body: Brass Gold Finish: Insulation: Teflon Impedence: 50 Ohms