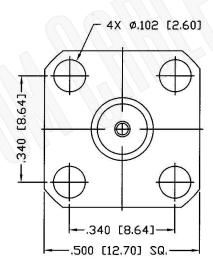

## **Description: SMA MALE CONNECTOR 4 HOLE PANEL MOUNT**

**SOLDER CUP CONTACT** 

| NOTES: |
|--------|
|--------|

1. DIMENSIONS ARE IN MILLIMETERS | INCHES

2. UNLESS OTHERWISE SPECIFIED ALL DIMENSIONS ARE NOMINAL 3. SPECIFICATIONS ARE SUBJECT TO CHANGE WITHOUT NOTICE