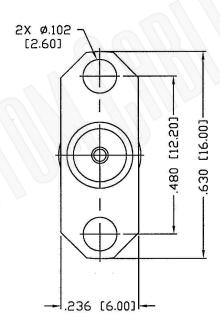

## **Description: SMA MALE CONNECTOR 2 HOLE PANEL MOUNT SOLDER CUP CONTACT**

NOTES: N/A

1. DIMENSIONS ARE IN MILLIMETERS | INCHES

2. UNLESS OTHERWISE SPECIFIED ALL DIMENSIONS ARE NOMINAL 3. SPECIFICATIONS ARE SUBJECT TO CHANGE WITHOUT NOTICE