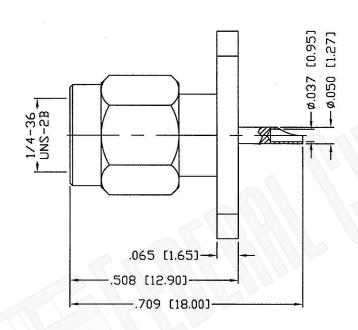

## **Description: SMA MALE CONNECTOR 2 HOLE PANEL MOUNT SOLDER CUP CONTACT**

NOTES: N/A

1. DIMENSIONS ARE IN MILLIMETERS | INCHES

2. UNLESS OTHERWISE SPECIFIED ALL DIMENSIONS ARE NOMINAL 3. SPECIFICATIONS ARE SUBJECT TO CHANGE WITHOUT NOTICE