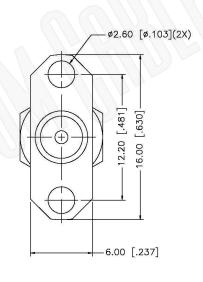

## **SMA MALE CONNECTOR 2 HOLE PANEL MOUNT** POST CONTACT .330 EXTENDED DIELECTRIC

NOTES: N/A

1. DIMENSIONS ARE IN MILLIMETERS | INCHES

2. UNLESS OTHERWISE SPECIFIED ALL DIMENSIONS ARE NOMINAL 3. SPECIFICATIONS ARE SUBJECT TO CHANGE WITHOUT NOTICE