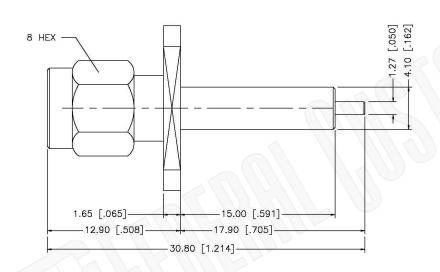

## **SMA MALE CONNECTOR 2 HOLE PANEL MOUNT** POST CONTACT .330 EXTENDED DIELECTRIC

NOTES: N/A

1. DIMENSIONS ARE IN MILLIMETERS | INCHES

2. UNLESS OTHERWISE SPECIFIED ALL DIMENSIONS ARE NOMINAL 3. SPECIFICATIONS ARE SUBJECT TO CHANGE WITHOUT NOTICE