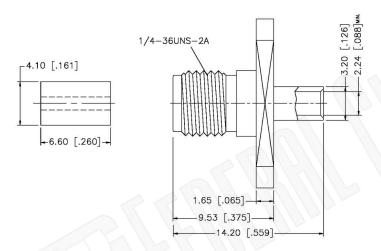

# SMA FEMALE CONNECTOR 2 HOLE PANEL MOUNT SOLDER FOR RG405, RG405AL, RG405FL CABLES

N/A NOTES:

1. DIMENSIONS ARE IN MILLIMETERS | INCHES

2. UNLESS OTHERWISE SPECIFIED ALL DIMENSIONS ARE NOMINAL
3. SPECIFICATIONS ARE SUBJECT TO CHANGE WITHOUT NOTICE

### **Material Specifications**

Cable(s): .085 SEMI-RIGID, 405/U

Body: Brass
Finish: Gold
Insulation: Teflon
Impedence: 50 Ohms