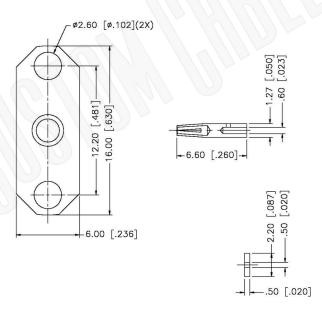

# SMA FEMALE CONNECTOR 2 HOLE PANEL MOUNT SOLDER FOR RG405, RG405AL, RG405FL CABLES

N/A NOTES:

1. DIMENSIONS ARE IN MILLIMETERS | INCHES

2. UNLESS OTHERWISE SPECIFIED ALL DIMENSIONS ARE NOMINAL
3. SPECIFICATIONS ARE SUBJECT TO CHANGE WITHOUT NOTICE

### **Material Specifications**

Cable(s): .085 SEMI-RIGID, 405/U

Body: Brass
Finish: Gold
Insulation: Teflon
Impedence: 50 Ohms