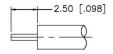

RECOMMENDED CABLE STRIPPING DIMS.





NOTE: CONTACT PIN TO SOLDER

### **Material Specifications**

Cable(s): .085 SEMI-RIGID, 405/U

Body: Brass
Finish: Gold
Insulation: Teflon
Impedence: 50 Ohms





## Federal Custom Cable www.FCCable.com

1891 Alton Parkway, Irvine, CA 92606 Phone: (949) 851-3114 I Fax: (949) 852-8136 Sales@FCCable.com

| able |  |
|------|--|
| om   |  |
| 606  |  |

Dimensions Millimeters I Inches

Scale:

Revision:

CAGE CODE

1UKX3

#### Part Number:

C5261

#### Description:

# SMA FEMALE CONNECTOR 2 HOLE PANEL MOUNT SOLDER FOR RG405, RG405AL, RG405FL CABLES

N/A NOTES:

1. DIMENSIONS ARE IN MILLIMETERS | INCHES

2. UNLESS OTHERWISE SPECIFIED ALL DIMENSIONS ARE NOMINAL
3. SPECIFICATIONS ARE SUBJECT TO CHANGE WITHOUT NOTICE

THIS DRAWING CONTAINS PROPRIETARY INF