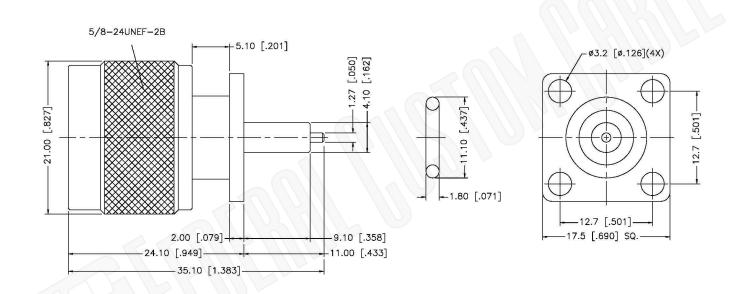

## **Federal Custom Cable** www.FCCable.com

1891 Alton Parkway, Irvine, CA 92606 Phone: (949) 851-3114 | Fax: (949) 852-8136 Sales@FCCable.com

|  | CAGE CODE            | Part Number: | Description:                      |  |
|--|----------------------|--------------|-----------------------------------|--|
|  | 1UKX3                | I            | N PANEL RECEPTACLE MALE CONNECTOR |  |
|  | Dimensions           | C5269        |                                   |  |
|  | Millimeters I Inches |              |                                   |  |

NOTES: N/A Scale:

Revision:

1. DIMENSIONS ARE IN MILLIMETERS | INCHES 2. UNLESS OTHERWISE SPECIFIED ALL DIMENSIONS ARE NOMINAL 3. SPECIFICATIONS ARE SUBJECT TO CHANGE WITHOUT NOTICE

THIS DRAWING CONTAINS PROPRIETARY INFORMATION THAT BELONGS TO FEDERAL CUSTOM CABLE, LLC. ANY UNAUTHORIZED USE OF THIS DRAWING IS PROHIBITED WITHOUT WTITTEN PERMISSION FROM FEDERAL CUSTOM CABLE. ALL RIGHTS RESERVED. © 2016 COPYRIGHT FEDERAL CUSTOM CABLE, LLC.