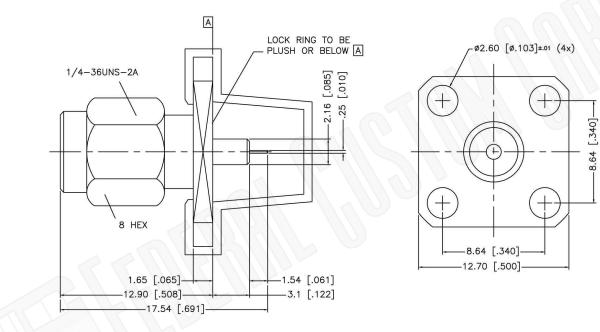

| Federal Custom Cable                                             | CAGE CODE                                 | Part Number:                                                                                                                                                                                     | Description:<br>SMA PANEL MOUNT MALE CONNECTOR |                                                                                                                                                     |
|------------------------------------------------------------------|-------------------------------------------|--------------------------------------------------------------------------------------------------------------------------------------------------------------------------------------------------|------------------------------------------------|-----------------------------------------------------------------------------------------------------------------------------------------------------|
| www.FCCable.com                                                  | 1UKX3                                     | 05206                                                                                                                                                                                            |                                                |                                                                                                                                                     |
| 1891 Alton Parkway, Irvine, CA 92606                             | <b>Dimensions</b><br>Millimeters I Inches | C5306 RECEPTACLE-4HSF                                                                                                                                                                            |                                                | LE-4HSF                                                                                                                                             |
| Phone: (949) 851-3114   Fax: (949) 852-8136<br>Sales@FCCable.com | Scale: N/A                                | 1. DIMENSIONS ARE IN MILLIMETERS I INCHES CUSTOM CABLE, LLC. ANY UNAUTHORIZED USE OF THI   2. UNLESS OTHERWISE SPECIFIED ALL DIMENSIONS ARE NOMINAL WTITTEN PERMISSION FROM FEDERAL CUSTOM CABLE |                                                | THIS DRAWING CONTAINS PROPRIETARY INFORMATION THAT BELONGS TO FEDERAL CUSTOM CABLE, LLC. ANY UNAUTHORIZED USE OF THIS DRAWING IS PROHIBITED WITHOUT |
|                                                                  | Revision:                                 |                                                                                                                                                                                                  |                                                | WTITTEN PERMISSION FROM FEDERAL CUSTOM CABLE.<br>ALL RIGHTS RESERVED.©2016 COPYRIGHT FEDERAL CUSTOM CABLE, LLC.                                     |