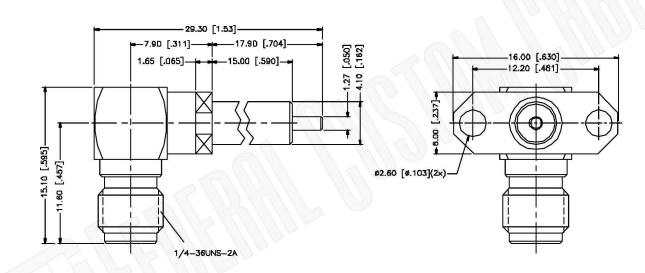

| CAGE CODE<br>1UKX3                 | Part Number: | Description: SMA FEMALE CONNECTOR 90 FLANGE .590 |
|------------------------------------|--------------|--------------------------------------------------|
| Dimensions<br>Millimeters I Inches |              | EXPOSED TFE                                      |
| I                                  |              |                                                  |