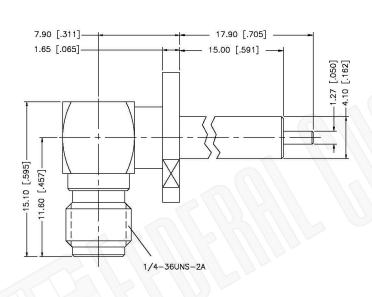

## SMA FEMALE CONNECTOR 45 RIGHT FLANGE .590' EXPOSED TFE

NOTES:

1. DIMENSIONS ARE IN MILLIMETERS | INCHES

Part Number:

2. UNLESS OTHERWISE SPECIFIED ALL DIMENSIONS ARE NOMINAL
3. SPECIFICATIONS ARE SUBJECT TO CHANGE WITHOUT NOTICE

## **Material Specifications**

Cable(s): N/A
Body: Brass
Finish: Gold
Insulation: Teflon
Impedence: 50 Ohms