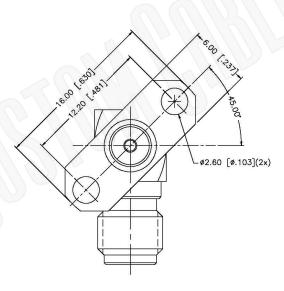

## SMA FEMALE CONNECTOR 45 RIGHT FLANGE .590' EXPOSED TFE

NOTES:

1. DIMENSIONS ARE IN MILLIMETERS | INCHES

Part Number:

2. UNLESS OTHERWISE SPECIFIED ALL DIMENSIONS ARE NOMINAL
3. SPECIFICATIONS ARE SUBJECT TO CHANGE WITHOUT NOTICE

## **Material Specifications**

Cable(s): N/A
Body: Brass
Finish: Gold
Insulation: Teflon
Impedence: 50 Ohms