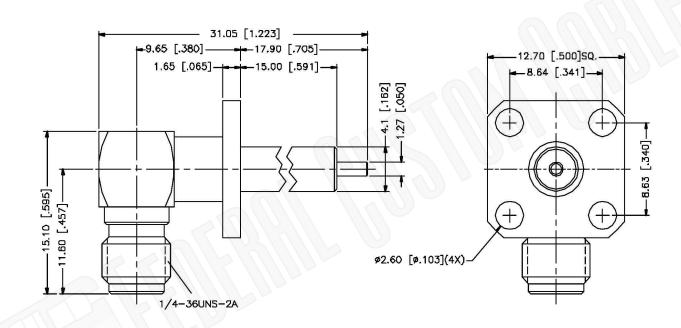

# SMA FEMALE CONNECTOR RIGHT ANGLE PANEL MOUNT 4HF

N/A NOTES:

1. DIMENSIONS ARE IN MILLIMETERS | INCHES

2. UNLESS OTHERWISE SPECIFIED ALL DIMENSIONS ARE NOMINAL
3. SPECIFICATIONS ARE SUBJECT TO CHANGE WITHOUT NOTICE