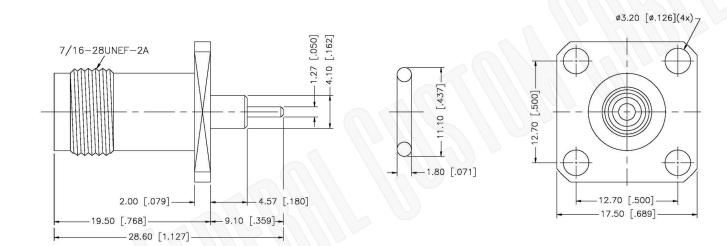

| - <b>III</b> ==-<br>FCC                                          | Federal Custom Cable<br>www.FCCable.com | CAGE COD<br>1UKX3             | θE                  | Part Number:                                                                                                       | Description:<br>TNC FEMALE CONNECTOR PANEL MOUNT GASKET<br>EXTENDED SOLDER POST 0.359 |                                                                                                                                                        |  |
|------------------------------------------------------------------|-----------------------------------------|-------------------------------|---------------------|--------------------------------------------------------------------------------------------------------------------|---------------------------------------------------------------------------------------|--------------------------------------------------------------------------------------------------------------------------------------------------------|--|
| 1891                                                             | Alton Parkway, Irvine, CA 92606         | Dimension<br>Millimeters I II | n <b>s</b><br>nches | C5337                                                                                                              |                                                                                       |                                                                                                                                                        |  |
| Phone: (949) 851-3114   Fax: (949) 852-8136<br>Sales@FCCable.com |                                         | Scale:                        | N/A                 | NOTES:<br>1. DIMENSIONS ARE IN MILLIMETERS I INCHES                                                                |                                                                                       | THIS DRAWING CONTAINS PROPRIETARY INFORMATION THAT BELONGS TO FEDERAL<br>CUSTOM CABLE, LLC. ANY UNAUTHORIZED USE OF THIS DRAWING IS PROHIBITED WITHOUT |  |
|                                                                  |                                         | Revision:                     |                     | 2. UNLESS OTHERWISE SPECIFIED ALL DIMENSIONS ARE NOMINAL<br>3. SPECIFICATIONS ARE SUBJECT TO CHANGE WITHOUT NOTICE |                                                                                       | WTITTEN PERMISSION FROM FEDERAL CUSTOM CABLE.<br>ALL RIGHTS RESERVED.©2016 COPYRIGHT FEDERAL CUSTOM CABLE, LLC.                                        |  |