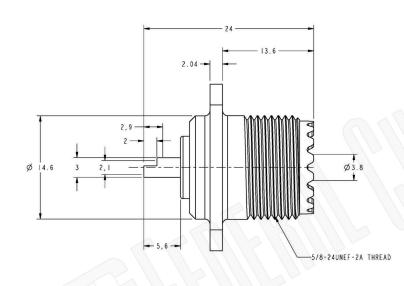

## **Material Specifications**

Cable(s): N/A Body: Brass Finish: Nickel Insulation: Teflon Impedence: 50 Ohms

## **Federal Custom Cable** www.FCCable.com

1891 Alton Parkway, Irvine, CA 92606 Phone: (949) 851-3114 | Fax: (949) 852-8136 Sales@FCCable.com

| CAGE CODE<br>1UKX3                     | Part Number:                                    | UHF FEMALE CONNECTOR PANEL MOUNT SOLDER CUP CONTACT 2 HOLE |                                                                                                                                                 |
|----------------------------------------|-------------------------------------------------|------------------------------------------------------------|-------------------------------------------------------------------------------------------------------------------------------------------------|
|                                        | C5338                                           |                                                            |                                                                                                                                                 |
| <b>Dimensions</b> Millimeters I Inches | C3336                                           |                                                            |                                                                                                                                                 |
| Scale: N/A                             | NOTES:<br>1. DIMENSIONS ARE IN MILLIMETERS   II | NCHES                                                      | THIS DRAWING CONTAINS PROPRIETARY INFORMATION THAT BELONGS TO FEDERAL CUSTOM CABLE, LLC. ANY UNAUTHORIZED USE OF THIS DRAWING IS PROHIBITED WIT |

3. SPECIFICATIONS ARE SUBJECT TO CHANGE WITHOUT NOTICE

TARY INFORMATION THAT BELONGS TO FEDERAL CUSTOM CABLE, LLC. ANY UNAUTHORIZED USE OF THIS DRAWING IS PROHIBITED WITHOUT 2. UNLESS OTHERWISE SPECIFIED ALL DIMENSIONS ARE NOMINAL WTITTEN PERMISSION FROM FEDERAL CUSTOM CABLE. ALL RIGHTS RESERVED. © 2016 COPYRIGHT FEDERAL CUSTOM CABLE, LLC.