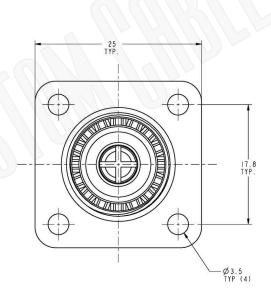

## **Material Specifications**

Cable(s): N/A Body: Brass Finish: Nickel Insulation: Teflon Impedence: 50 Ohms

## **Federal Custom Cable** www.FCCable.com

1891 Alton Parkway, Irvine, CA 92606 Phone: (949) 851-3114 | Fax: (949) 852-8136 Sales@FCCable.com

| CAGE CODE<br>1UKX3                     | Part Number:                                    | UHF FEMALE CONNECTOR PANEL MOUNT SOLDER CUP CONTACT 2 HOLE |                                                                                                                                                 |
|----------------------------------------|-------------------------------------------------|------------------------------------------------------------|-------------------------------------------------------------------------------------------------------------------------------------------------|
|                                        | C5338                                           |                                                            |                                                                                                                                                 |
| <b>Dimensions</b> Millimeters I Inches | C3336                                           |                                                            |                                                                                                                                                 |
| Scale: N/A                             | NOTES:<br>1. DIMENSIONS ARE IN MILLIMETERS   II | NCHES                                                      | THIS DRAWING CONTAINS PROPRIETARY INFORMATION THAT BELONGS TO FEDERAL CUSTOM CABLE, LLC. ANY UNAUTHORIZED USE OF THIS DRAWING IS PROHIBITED WIT |

3. SPECIFICATIONS ARE SUBJECT TO CHANGE WITHOUT NOTICE

TARY INFORMATION THAT BELONGS TO FEDERAL CUSTOM CABLE, LLC. ANY UNAUTHORIZED USE OF THIS DRAWING IS PROHIBITED WITHOUT 2. UNLESS OTHERWISE SPECIFIED ALL DIMENSIONS ARE NOMINAL WTITTEN PERMISSION FROM FEDERAL CUSTOM CABLE. ALL RIGHTS RESERVED. © 2016 COPYRIGHT FEDERAL CUSTOM CABLE, LLC.