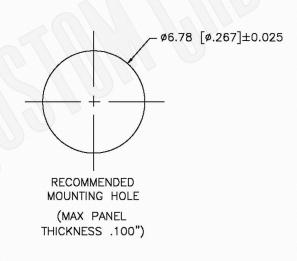

# **SMA FEMALE CONNECTOR 2-HOLE PANEL MOUNT** POST CONTACT MNT HOLE SIZE .267 INCHES DIA.

NOTES: N/A

1. DIMENSIONS ARE IN MILLIMETERS | INCHES

2. UNLESS OTHERWISE SPECIFIED ALL DIMENSIONS ARE NOMINAL 3. SPECIFICATIONS ARE SUBJECT TO CHANGE WITHOUT NOTICE