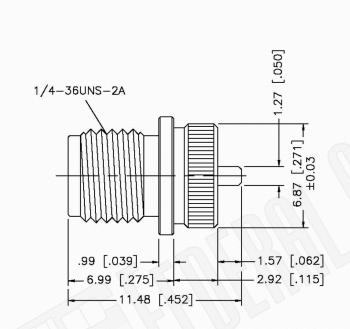

# **SMA FEMALE CONNECTOR 2-HOLE PANEL MOUNT** POST CONTACT MNT HOLE SIZE .267 INCHES DIA.

NOTES: N/A

1. DIMENSIONS ARE IN MILLIMETERS | INCHES

2. UNLESS OTHERWISE SPECIFIED ALL DIMENSIONS ARE NOMINAL 3. SPECIFICATIONS ARE SUBJECT TO CHANGE WITHOUT NOTICE