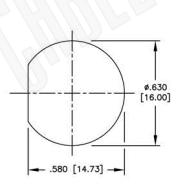

SUGGESTED MOUNTING CONFIG

## **Material Specifications**

Body Plating: Nickel Contact Plating: Silver Dielectric: N/A





## Federal Custom Cable www.FCCable.com

1891 Alton Parkway, Irvine, CA 92606 Phone: (949) 851-3114 | Fax: (949) 852-8136 Sales@FCCable.com

| able |  |
|------|--|
| om   |  |
| 2606 |  |

1UKX3

Dimensions

Millimeters | Inches

Scale:

Revision:

CAGE CODE

C5533

## Description: UHF FEMALE CONNECTOR BULKHEAD

RECEPTACLE REAR MOUNT

N/A NOTES:

1. DIMENSIONS ARE IN MILLIMETERS | INCHES

Part Number:

2. UNLESS OTHERWISE SPECIFIED ALL DIMENSIONS ARE NOMINAL
3. SPECIFICATIONS ARE SUBJECT TO CHANGE WITHOUT NOTICE

THIS DRAWING CONTAINS PROPRIETARY INFORMATION THAT BELONGS TO FEDERAL CUSTOM CABLE, LLC. ANY UNAUTHORIZED USE OF THIS DRAWING IS PROHIBITED WITHOUT WTITT