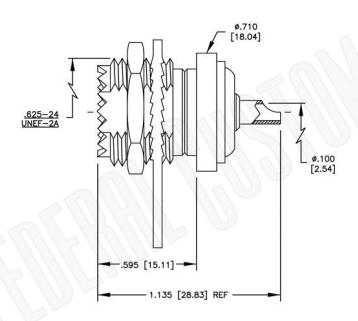

SUGGESTED MOUNTING CONFIG

## Description: UHF FEMALE CONNECTOR BULKHEAD

RECEPTACLE REAR MOUNT

N/A NOTES:

1. DIMENSIONS ARE IN MILLIMETERS | INCHES

Part Number:

2. UNLESS OTHERWISE SPECIFIED ALL DIMENSIONS ARE NOMINAL
3. SPECIFICATIONS ARE SUBJECT TO CHANGE WITHOUT NOTICE