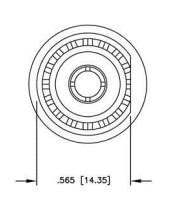

SUGGESTED MOUNTING CONFIG

## **Material Specifications**

Body Plating: Nickel Contact Plating: Silver Dielectric: N/A





## Federal Custom Cable www.FCCable.com

1891 Alton Parkway, Irvine, CA 92606 Phone: (949) 851-3114 | Fax: (949) 852-8136 Sales@FCCable.com

| able |  |
|------|--|
| om   |  |
| 2606 |  |

1UKX3

Dimensions

Millimeters | Inches

Scale:

Revision:

CAGE CODE

C5533

## Description: UHF FEMALE CONNECTOR BULKHEAD

RECEPTACLE REAR MOUNT

N/A NOTES:

1. DIMENSIONS ARE IN MILLIMETERS | INCHES

Part Number:

2. UNLESS OTHERWISE SPECIFIED ALL DIMENSIONS ARE NOMINAL
3. SPECIFICATIONS ARE SUBJECT TO CHANGE WITHOUT NOTICE

THIS DRAWING CONTAINS PROPRIETARY INFORMATION THAT BELONGS TO FEDERAL CUSTOM CABLE, LLC. ANY UNAUTHORIZED USE OF THIS DRAWING IS PROHIBITED WITHOUT W