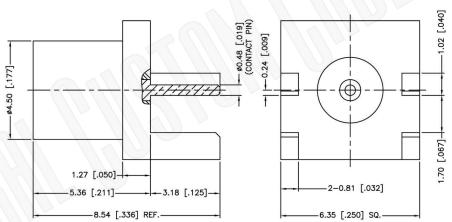

# MCX JACK FEMALE CONNECTOR END LAUNCH-0.62 **INCHES THICK BOARD 0.019 INCHES ROUND**

#### CONTAC NOTES:

1. DIMENSIONS ARE IN MILLIMETERS | INCHES 2. UNLESS OTHERWISE SPECIFIED ALL DIMENSIONS ARE NOMINAL 3. SPECIFICATIONS ARE SUBJECT TO CHANGE WITHOUT NOTICE

THIS DRAWING CONTAINS PROPRIETARY INFORMATION THAT BELONGS TO FEDERAL CUSTOM CABLE, LLC. ANY UNAUTHORIZED USE OF THIS DRAWING IS PROHIBITED WITHOUT WTITTEN PERMISSION FROM FEDERAL CUSTOM CABLE. ALL RIGHTS RESERVED. © 2016 COPYRIGHT FEDERAL CUSTOM CABLE, LLC.