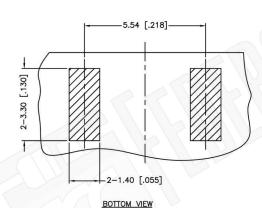

# MCX JACK FEMALE CONNECTOR END LAUNCH-0.62 **INCHES THICK BOARD 0.019 INCHES ROUND**

#### CONTAC NOTES:

1. DIMENSIONS ARE IN MILLIMETERS | INCHES 2. UNLESS OTHERWISE SPECIFIED ALL DIMENSIONS ARE NOMINAL 3. SPECIFICATIONS ARE SUBJECT TO CHANGE WITHOUT NOTICE

THIS DRAWING CONTAINS PROPRIETARY INFORMATION THAT BELONGS TO FEDERAL CUSTOM CABLE, LLC. ANY UNAUTHORIZED USE OF THIS DRAWING IS PROHIBITED WITHOUT WTITTEN PERMISSION FROM FEDERAL CUSTOM CABLE. ALL RIGHTS RESERVED. © 2016 COPYRIGHT FEDERAL CUSTOM CABLE, LLC.