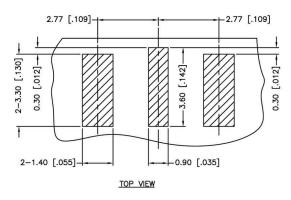

# MCX JACK FEMALE CONNECTOR END LAUNCH-0.62 **INCHES THICK BOARD 0.019 INCHES ROUND**

#### CONTAC NOTES:

1. DIMENSIONS ARE IN MILLIMETERS | INCHES 2. UNLESS OTHERWISE SPECIFIED ALL DIMENSIONS ARE NOMINAL 3. SPECIFICATIONS ARE SUBJECT TO CHANGE WITHOUT NOTICE

THIS DRAWING CONTAINS PROPRIETARY INFORMATION THAT BELONGS TO FEDERAL CUSTOM CABLE, LLC. ANY UNAUTHORIZED USE OF THIS DRAWING IS PROHIBITED WITHOUT WTITTEN PERMISSION FROM FEDERAL CUSTOM CABLE. ALL RIGHTS RESERVED. © 2016 COPYRIGHT FEDERAL CUSTOM CABLE, LLC.