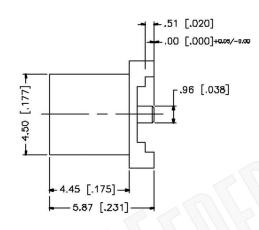

## Part Number:

C5603

## Description:

MCX JACK FEMALE CONNECTOR SURFACE MOUNT

Millimeters I Inches

Scale: N/A N

CAGE CODE

1UKX3

**Dimensions** 

Revision:

NOTES:

1. DIMENSIONS ARE IN MILLIMETERS I INCHES

2. UNLESS OTHERWISE SPECIFIED ALL DIMENSIONS ARE NOMINAL 3. SPECIFICATIONS ARE SUBJECT TO CHANGE WITHOUT NOTICE

THIS DRAWING CONTAINS PROPRIETARY INFORMATION THAT BELONGS TO FEDERAL CUSTOM CABLE, LLC. ANY UNAUTHORIZED USE OF THIS DRAWING IS PROHIBITED WITHOUT WTITTEN PERMISSION FROM FEDERAL CUSTOM CABLE.
ALL RIGHTS RESERVED. © 2016 COPYRIGHT FEDERAL CUSTOM CABLE, LLC.