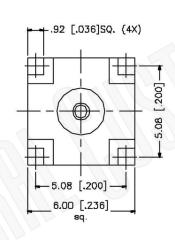

## Part Number:

C5603

## Description:

MCX JACK FEMALE CONNECTOR SURFACE MOUNT

Millimeters I Inches

Scale: N/A N

CAGE CODE

1UKX3

**Dimensions** 

Revision:

NOTES:

1. DIMENSIONS ARE IN MILLIMETERS I INCHES

2. UNLESS OTHERWISE SPECIFIED ALL DIMENSIONS ARE NOMINAL 3. SPECIFICATIONS ARE SUBJECT TO CHANGE WITHOUT NOTICE

THIS DRAWING CONTAINS PROPRIETARY INFORMATION THAT BELONGS TO FEDERAL CUSTOM CABLE, LLC. ANY UNAUTHORIZED USE OF THIS DRAWING IS PROHIBITED WITHOUT WTITTEN PERMISSION FROM FEDERAL CUSTOM CABLE.
ALL RIGHTS RESERVED. © 2016 COPYRIGHT FEDERAL CUSTOM CABLE, LLC.