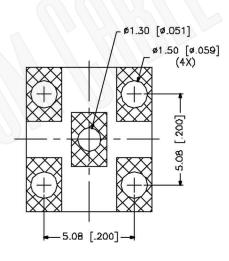

## Part Number:

C5603

## Description:

MCX JACK FEMALE CONNECTOR SURFACE MOUNT

Millimeters I Inches

Scale: N/A N

CAGE CODE

1UKX3

**Dimensions** 

Revision:

NOTES:

1. DIMENSIONS ARE IN MILLIMETERS I INCHES

2. UNLESS OTHERWISE SPECIFIED ALL DIMENSIONS ARE NOMINAL 3. SPECIFICATIONS ARE SUBJECT TO CHANGE WITHOUT NOTICE

THIS DRAWING CONTAINS PROPRIETARY INFORMATION THAT BELONGS TO FEDERAL CUSTOM CABLE, LLC. ANY UNAUTHORIZED USE OF THIS DRAWING IS PROHIBITED WITHOUT WTITTEN PERMISSION FROM FEDERAL CUSTOM CABLE.
ALL RIGHTS RESERVED. © 2016 COPYRIGHT FEDERAL CUSTOM CABLE, LLC.