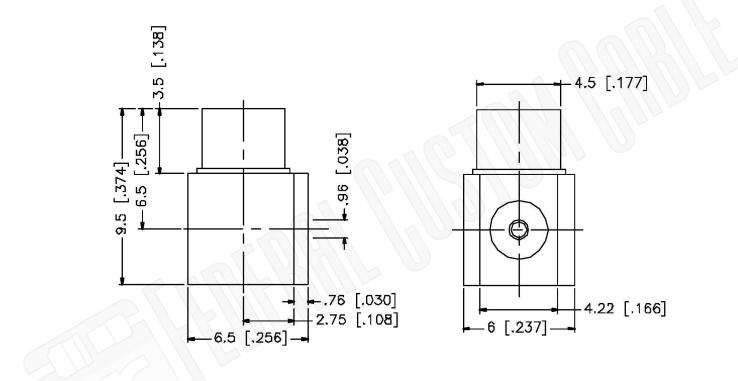

| Federal Custom Cable                                                                                            |  | CAGE CODE<br>1UKX3                | Part Number:                                                                                                                                              |                                       | Description:                                                                                                                                           |  |
|-----------------------------------------------------------------------------------------------------------------|--|-----------------------------------|-----------------------------------------------------------------------------------------------------------------------------------------------------------|---------------------------------------|--------------------------------------------------------------------------------------------------------------------------------------------------------|--|
|                                                                                                                 |  | 1010.5                            | C5604                                                                                                                                                     | MCX JACK FEMALE CONNECTOR RIGHT ANGLE |                                                                                                                                                        |  |
| 1891 Alton Parkway, Irvine, CA 92606<br>Phone: (949) 851-3114   Fax: (949) 852-8136<br><b>Sales@FCCable.com</b> |  | Dimensions<br>Millimeters I Inche | SURFACE MOUN                                                                                                                                              |                                       | MOUNT                                                                                                                                                  |  |
|                                                                                                                 |  | Scale: N                          | 1. DIMENSIONS ARE IN MILLIMETERS I INCHES CUSTOM CABLE, LLC. ANY UN.   2. UNLESS OTHERWISE SPECIFIED ALL DIMENSIONS ARE NOMINAL WTITTEN PERMISSION FROM F |                                       | THIS DRAWING CONTAINS PROPRIETARY INFORMATION THAT BELONGS TO FEDERAL<br>CUSTOM CABLE, LLC. ANY UNAUTHORIZED USE OF THIS DRAWING IS PROHIBITED WITHOUT |  |
|                                                                                                                 |  | Revision:                         |                                                                                                                                                           |                                       | WTITTEN PERMISSION FROM FEDERAL CUSTOM CABLE.<br>ALL RIGHTS RESERVED.©2016 COPYRIGHT FEDERAL CUSTOM CABLE, LLC.                                        |  |